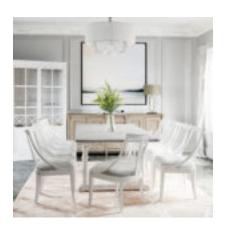

**Dimensions in Centimeters:** w-253.68  $\times$  d-106.68  $\times$  h-76.2

**Dimensions in Inches:** w-99.87 x d-42 x h-30

**Features:** Style: Traditional Materials: Parawood Solids, Elm Veneer Finish(s): Two-ton (Weathered Grey and Fleur de Sel)