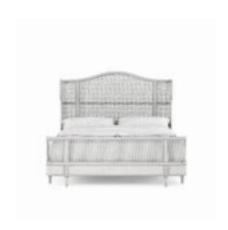

## **SOMERTON QUEEN CANE SHELTER BED**

SKU: 303145-2824

Bring on the drama. Stylish design belongs in the bedroom, and makes more of a statement than this bed. Inspired by the design of antique shelter beds, our features a soaring wingback headboard and footboard, gently curved to wrap around the frame. The bed is framed in a lightly whitewashed veneer, combined with woven cane that keeps this piece feeling open and breezy.

**Collection:** Somerton

**Dimensions in Centimeters:** w-160.02 x d-214.63 x

h-172.72

**Dimensions in Inches:** w-63 x d-84.5 x h-68

Features: Style: Traditional

Materials: Parawood and Poplar Solids, Ash Veneers, Cane