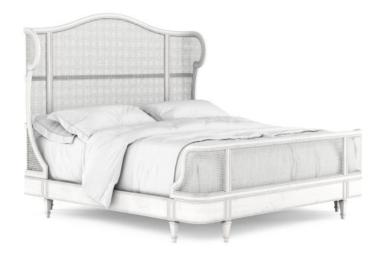

## **SOMERTON QUEEN CANE SHELTER BED**

SKU: 303145-2824

Bring on the drama. Stylish design belongs in the bedroom, and makes more of a statement than this bed. Inspired by the design of antique shelter beds, our features a soaring wingback headboard and footboard, gently curved to wrap around the frame. The bed is framed in a lightly whitewashed veneer, combined with woven cane that keeps this piece feeling open and breezy.

**Collection:** Somerton

**Dimensions in Centimeters:** w-160.02 x d-214.63 x

h-172.72

**Dimensions in Inches:** w-63 x d-84.5 x h-68

Features: Style: Traditional

Materials: Parawood and Poplar Solids, Ash Veneers, Cane