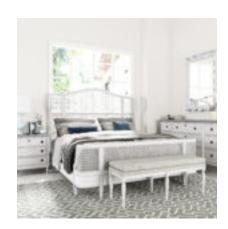

## **SOMERTON QUEEN CANE SHELTER BED**

SKU: 303145-2824

Bring on the drama. Stylish design belongs in the bedroom, and makes more of a statement than this bed. Inspired by the design of antique shelter beds, our features a soaring wingback headboard and footboard, gently curved to wrap around the frame. The bed is framed in a lightly whitewashed veneer, combined with woven cane that keeps this piece feeling open and breezy.