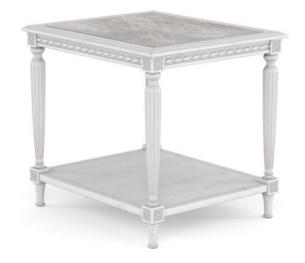

## **SOMERTON END TABLE**

SKU: 303304-2824

The top of the Somerton end table is beautifully finished with an inset marble panel top, framed by spiraling wood trim, finely reeded columns and floral medallion corners. A lower shelf provides additional space for storage or decor.

**Collection:** Somerton

**Dimensions in Centimeters:** w-58.42 x d-68.58 x h-63.5

**Dimensions in Inches:** w-23 x d-27 x h-25

Features: Style: Traditional

Materials: Parawood Solids, Ash Veneer, Stone

Finish(s): Fleur de Sel

Inset Honed Grey Carerra Marble Top One (1) fixed shelf (18-in W x 22-in D; Height Clearance: 17.5-in) Feet include adjustable levelers

**Weight:** 46.3