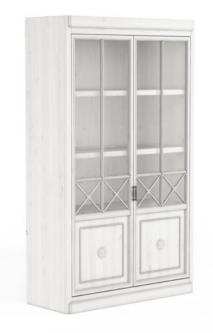

×

**SKU:** 303240-2824

Show off all your treasures in a display cabinet thatŌs almost as eye-catching as whatŌs inside. Inspired by antique curio cabinets, this piece features a pair of mullioned glass doors with carved floral accents and vintage-style hardware. Three adjustable shelves and one fixed shelf provide plenty of storage for decorative objects, and one touch dimmer lighting provides just the right amount of interior glow.

Collection: Somerton Dimensions in Centimeters: w-121.92 x d-48.26 x h-203.2 Dimensions in Inches: w-48 x d-19 x h-80 Features: Style: Traditional Materials: Parawood Solids, Elm Veneers, Metal, Glass, Resin Finish(s): Fleur de Sel