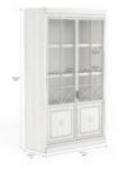

×

**SKU:** 303240-2824

Show off all your treasures in a display cabinet thatŌs almost as eye-catching as whatŌs inside. Inspired by antique curio cabinets, this piece features a pair of mullioned glass doors with carved floral accents and vintage-style hardware. Three adjustable shelves and one fixed shelf provide plenty of storage for decorative objects, and one touch dimmer lighting provides just the right amount of interior glow.

Collection: Somerton Dimensions in Centimeters: w-121.92 x d-48.26 x h-203.2 Dimensions in Inches: w-48 x d-19 x h-80 Features: Style: Traditional Materials: Parawood Solids, Elm Veneers, Metal, Glass, Resin Finish(s): Fleur de Sel