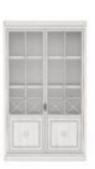

×

**SKU:** 303240-2824

Show off all your treasures in a display cabinet thatŌs almost as eye-catching as whatŌs inside. Inspired by antique curio cabinets, this piece features a pair of mullioned glass doors with carved floral accents and vintage-style hardware. Three adjustable shelves and one fixed shelf provide plenty of storage for decorative objects, and one touch dimmer lighting provides just the right amount of interior glow.

Collection: Somerton Dimensions in Centimeters: w-121.92 x d-48.26 x h-203.2 Dimensions in Inches: w-48 x d-19 x h-80 Features: Style: Traditional Materials: Parawood Solids, Elm Veneers, Metal, Glass, Resin Finish(s): Fleur de Sel