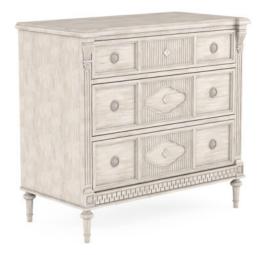

## **SOMERTON BACHELOR'S CHEST**

**SKU:** 303158-2817

Graceful details define this eye-catching storage piece, from reed detailing to elegantly turned legs and antique-inspired hardware. A warm grey plank effect veneer contrasts beautifully with the ornamentation, adding a streamlined modern influence for todayŌs style. Three drawers provide ample storage, with bottom drawers lined in aromatic cedar.

**Collection:** Somerton

Dimensions in Centimeters:  $w-76.2 \times d-45.72 \times h-74.93$ 

**Dimensions in Inches:** w-30 x d-18 x h-29.5

**Features:** Style: Traditional

Materials: Parawood Solids, Ash Veneers, Metal

Finish(s): Vintage Linen

Weight: 108.04