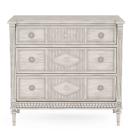

## **SOMERTON BACHELOR'S CHEST**

**SKU:** 303158-2817

Graceful details define this eye-catching storage piece, from reed detailing to elegantly turned legs and antique-inspired hardware. A warm grey plank effect veneer contrasts beautifully with the ornamentation, adding a streamlined modern influence for todayŌs style. Three drawers provide ample storage, with bottom drawers lined in aromatic cedar.

**Collection:** Somerton

Dimensions in Centimeters:  $w-76.2 \times d-45.72 \times h-74.93$ 

**Dimensions in Inches:** w-30 x d-18 x h-29.5

**Features:** Style: Traditional

Materials: Parawood Solids, Ash Veneers, Metal

Finish(s): Vintage Linen

Weight: 108.04