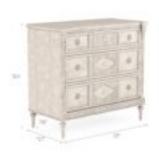

**Collection:** Somerton

Dimensions in Centimeters:  $w-76.2 \times d-45.72 \times h-74.93$ 

**Dimensions in Inches:** w-30 x d-18 x h-29.5

**Features:** Style: Traditional

Materials: Parawood Solids, Ash Veneers, Metal