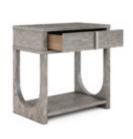

## **SMALL NIGHTSTAND**

**SKU:** 285141-2354

Striking modern lines, beautiful wood grain, and an oversized, sculptural drawer pull...this petite nightstand has it all! Swooping arched curves support a top with a central drawer featuring a convenient USB charging port, and an open lower shelf provides additional space for storage or decor.

**Collection:** Vault

**Dimensions in Centimeters:** w-76.2 x d-45.7 x h-76.2 **Dimensions in Inches:** w-30 x d-18 x h-30

**Features:** Style: New Traditional, Finish: Mink, Materials: Parawood Solids, White Oak veneers, One (1) drawer for storage (25-in W x 14-in D x 4.6-in H), Dovetail drawer construction with side-mount metal drawer glides, USB charger on back side of case, Vertical wood drawer pull in a silver finish, One (1) fixed shelf (26.25-in W x 17.75-in D;

Height Clearance: 18.6-in) **Weight:** 76.07