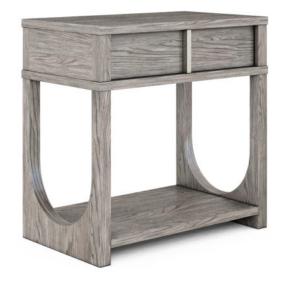

## **SMALL NIGHTSTAND**

**SKU:** 285141-2354

Striking modern lines, beautiful wood grain, and an oversized, sculptural drawer pull...this petite nightstand has it all! Swooping arched curves support a top with a central drawer featuring a convenient USB charging port, and an open lower shelf provides additional space for storage or decor.

**Collection:** Vault

**Dimensions in Centimeters:** w-76.2 x d-45.7 x h-76.2 **Dimensions in Inches:** w-30 x d-18 x h-30

**Features:** Style: New Traditional, Finish: Mink, Materials: Parawood Solids, White Oak veneers, One (1) drawer for storage (25-in W x 14-in D x 4.6-in H), Dovetail drawer construction with side-mount metal drawer glides, USB charger on back side of case, Vertical wood drawer pull in a silver finish, One (1) fixed shelf (26.25-in W x 17.75-in D;

Height Clearance: 18.6-in) **Weight:** 76.07