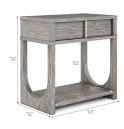

## **SMALL NIGHTSTAND**

**SKU:** 285141-2354

Striking modern lines, beautiful wood grain, and an oversized, sculptural drawer pull...this petite nightstand has it all! Swooping arched curves support a top with a central drawer featuring a convenient USB charging port, and an open lower shelf provides additional space for storage or decor.

**Collection:** Vault

**Dimensions in Centimeters:** w-76.2 x d-45.7 x h-76.2 **Dimensions in Inches:** w-30 x d-18 x h-30

**Features:** Style: New Traditional, Finish: Mink, Materials: Parawood Solids, White Oak veneers, One (1) drawer for storage (25-in W x 14-in D x 4.6-in H), Dovetail drawer construction with side-mount metal drawer glides, USB charger on back side of case, Vertical wood drawer pull in a silver finish, One (1) fixed shelf (26.25-in W x 17.75-in D;

Height Clearance: 18.6-in) **Weight:** 76.07