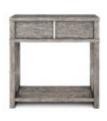

## **SMALL NIGHTSTAND**

**SKU:** 285141-2354

Striking modern lines, beautiful wood grain, and an oversized, sculptural drawer pull...this petite nightstand has it all! Swooping arched curves support a top with a central drawer featuring a convenient USB charging port, and an open lower shelf provides additional space for storage or decor.

**Collection:** Vault

**Dimensions in Centimeters:** w-76.2 x d-45.7 x h-76.2 **Dimensions in Inches:** w-30 x d-18 x h-30

**Features:** Style: New Traditional, Finish: Mink, Materials: Parawood Solids, White Oak veneers, One (1) drawer for storage (25-in W x 14-in D x 4.6-in H), Dovetail drawer construction with side-mount metal drawer glides, USB charger on back side of case, Vertical wood drawer pull in a silver finish, One (1) fixed shelf (26.25-in W x 17.75-in D;

Height Clearance: 18.6-in) **Weight:** 76.07