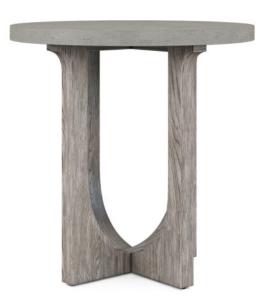

## **ROUND CHAIRSIDE TABLE**

SKU: 285303-2354

Two finishes are better than one. This attractive small table combines an open, arched wood base finished in soft mink grey with a circular cast resin concrete look top, for a twotone look thatÕs modern and sophisticated. This petite piece makes the perfect place to display a lamp, or can be used as an accent table in the living room or bedroom.

Collection: Vault Dimensions in Centimeters: w-66 x d-66 x h-66 Dimensions in Inches: w-26 x d-26 x h-26 Features: Style: New Traditional Finish: Mink Materials: Parawood Solids, White Oak veneers, Resin Cast resin concrete look top Wood base features protective floor glides Weight: 51.81