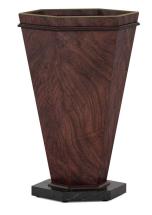

## **REVIVAL SPOT TABLE**

SKU: 328309-1730

The quaint Revival Spot Table may be short in size, but not in style. Featuring a tapered column silhouette that adds a touch of architectural interest and sophistication to the design, this table is perfect for pulling up next to any piece where you need a surface to set a drink, book, or snack. It boasts an inset charcoal marble top with aged brass metal trim, adding a luxurious touch. The contrasting materials and finishes create a striking visual contrast, making the table a stylish addition in any room.

Dimensions in Centimeters: w-35.56 x d-40.89 x h-60.96
Dimensions in Inches: w-14 x d-16.1 x h-24
Features: Style(s): Traditional Finish(es): Napa Mahogany

Material(s): Rubberwood solids, Quarter Mahogany Veneer,
Resin, Metal, Stone Tapered column silhouette Inset
charcoal marble top with aged brass metal trim Beaded trim
detailing