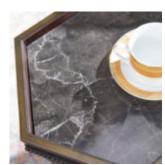

## **REVIVAL SPOT TABLE**

SKU: 328309-1730

The quaint Revival Spot Table may be short in size, but not in style. Featuring a tapered column silhouette that adds a touch of architectural interest and sophistication to the design, this table is perfect for pulling up next to any piece where you need a surface to set a drink, book, or snack. It boasts an inset charcoal marble top with aged brass metal trim, adding a luxurious touch. The contrasting materials and finishes create a striking visual contrast, making the table a stylish addition in any room.

Dimensions in Centimeters: w-35.56 x d-40.89 x h-60.96
Dimensions in Inches: w-14 x d-16.1 x h-24
Features: Style(s): Traditional Finish(es): Napa Mahogany

Material(s): Rubberwood solids, Quarter Mahogany Veneer,
Resin, Metal, Stone Tapered column silhouette Inset
charcoal marble top with aged brass metal trim Beaded trim
detailing