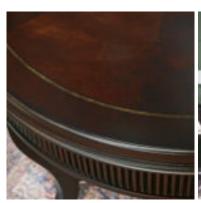

## **REVIVAL ROUND END TABLE**

SKU: 328303-1730

The Revival End Table is a testament to timeless elegance refined detailing. Featuring a rich mahogany finish that creates a luxurious ambiance in your living space, this table is crafted from premium rubberwood and swirl mahogany veneer. The round top is highlighted by a contrasting satin wood inlay and a reeded apron that adds texture and sophistication to the design.

**Dimensions in Centimeters:** w-71.12 x d-71.12 x h-60.96 **Dimensions in Inches:** w-28 x d-28 x h-24

**Features:** Style(s): Traditional Finish(es): Napa Mahogany Material(s): Rubberwood solids, Quarter Mahogany Veneer, Resin Round top features swirl mahogany veneers and contrasting satin wood inlay Apron features reeded trim Splayed legs supports open, lower shelf