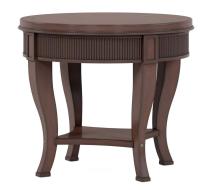

## **REVIVAL ROUND END TABLE**

SKU: 328303-1730

The Revival End Table is a testament to timeless elegance refined detailing. Featuring a rich mahogany finish that creates a luxurious ambiance in your living space, this table is crafted from premium rubberwood and swirl mahogany veneer. The round top is highlighted by a contrasting satin wood inlay and a reeded apron that adds texture and sophistication to the design.

**Dimensions in Centimeters:** w-71.12 x d-71.12 x h-60.96 **Dimensions in Inches:** w-28 x d-28 x h-24

**Features:** Style(s): Traditional Finish(es): Napa Mahogany Material(s): Rubberwood solids, Quarter Mahogany Veneer, Resin Round top features swirl mahogany veneers and contrasting satin wood inlay Apron features reeded trim Splayed legs supports open, lower shelf