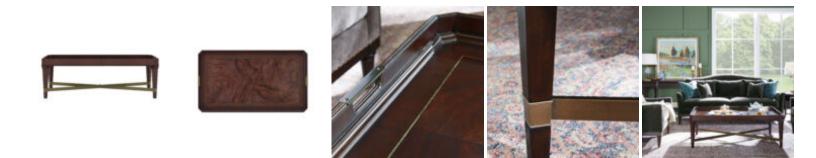

## **REVIVAL RECTANGULAR COCKTAIL TABLE**

SKU: 328300-1730

Embrace the classic charm of traditional design with our beautifully crafted Revival Cocktail Table. Its graceful silhouette and intricate detailing exude timeless beauty, making it the perfect centerpiece for any traditional interior. The stationary tray-style tabletop features a contrasting satin wood inlay, creating a stylish and practical surface for displaying decorative items or serving drinks and snacks. The 'X' stretcher base and aged brass details add an architectural interest to the piece, enhancing its overall allure.

Dimensions in Centimeters: w-140.97 x d-80.01 x h-48.9 Dimensions in Inches: w-55.5 x d-31.5 x h-19.25 Features: Style(s): Traditional Finish(es): Napa Mahogany Material(s): Rubberwood solids, Quarter Mahogany Veneer, Resin, Metal Stationary tray style table top Top feature contrasting satin wood inlay Beaded trim around apron Decorative aged brass metal handles Square tapered legs feature aged brass 'X' stretchers Weight: 63.8