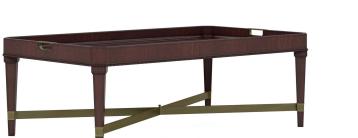

## **REVIVAL RECTANGULAR COCKTAIL TABLE**

SKU: 328300-1730

Embrace the classic charm of traditional design with our beautifully crafted Revival Cocktail Table. Its graceful silhouette and intricate detailing exude timeless beauty, making it the perfect centerpiece for any traditional interior. The stationary tray-style tabletop features a contrasting satin wood inlay, creating a stylish and practical surface for displaying decorative items or serving drinks and snacks. The 'X' stretcher base and aged brass details add an architectural interest to the piece, enhancing its overall allure.

Dimensions in Centimeters: w-140.97 x d-80.01 x h-48.9 Dimensions in Inches: w-55.5 x d-31.5 x h-19.25 Features: Style(s): Traditional Finish(es): Napa Mahogany Material(s): Rubberwood solids, Quarter Mahogany Veneer, Resin, Metal Stationary tray style table top Top feature contrasting satin wood inlay Beaded trim around apron Decorative aged brass metal handles Square tapered legs feature aged brass 'X' stretchers Weight: 63.8