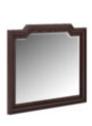

## **REVIVAL DRESSER MIRROR**

**SKU:** 328120-1730

Crafted with precision and elegance, the Revival Dresser Mirror seamlessly combines classic style with modern appeal. The rich Napa Mahogany finish adds a touch of warmth and sophistication to any room. The frame is adorned with reeded trim, offering a traditional yet refined aesthetic. It is as versatile as it is striking, as it can be easily wall-hung in the desired location, or mounted to the matching dresser using the included supports to complete a bedroom setting.

Dimensions in Centimeters: w-50.2 x d-2.2 x h-42.2 Features: Style(s): Traditional Finish(es): Napa Mahogany Material(s): Rubberwood solids, Glass, Resin Frame features heavy molding with reeded trim Mirror features 1-in beveled edge Can be wall-hung or mounted to dresser with included supports