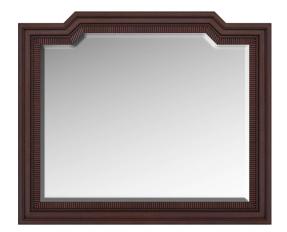

## **REVIVAL DRESSER MIRROR**

**SKU:** 328120-1730

Crafted with precision and elegance, the Revival Dresser Mirror seamlessly combines classic style with modern appeal. The rich Napa Mahogany finish adds a touch of warmth and sophistication to any room. The frame is adorned with reeded trim, offering a traditional yet refined aesthetic. It is as versatile as it is striking, as it can be easily wall-hung in the desired location, or mounted to the matching dresser using the included supports to complete a bedroom setting.

Dimensions in Centimeters: w-50.2 x d-2.2 x h-42.2 Features: Style(s): Traditional Finish(es): Napa Mahogany Material(s): Rubberwood solids, Glass, Resin Frame features heavy molding with reeded trim Mirror features 1-in beveled edge Can be wall-hung or mounted to dresser with included supports