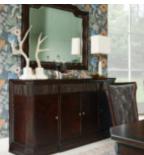

## **REVIVAL DRESSER MIRROR**

**SKU:** 328120-1730

Crafted with precision and elegance, the Revival Dresser Mirror seamlessly combines classic style with modern appeal. The rich Napa Mahogany finish adds a touch of warmth and sophistication to any room. The frame is adorned with reeded trim, offering a traditional yet refined aesthetic. It is as versatile as it is striking, as it can be easily wall-hung in the desired location, or mounted to the matching dresser using the included supports to complete a bedroom setting.

Dimensions in Centimeters: w-50.2 x d-2.2 x h-42.2 Features: Style(s): Traditional Finish(es): Napa Mahogany Material(s): Rubberwood solids, Glass, Resin Frame features heavy molding with reeded trim Mirror features 1-in beveled edge Can be wall-hung or mounted to dresser with included supports