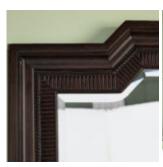

## **REVIVAL DRESSER MIRROR**

**SKU:** 328120-1730

Crafted with precision and elegance, the Revival Dresser Mirror seamlessly combines classic style with modern appeal. The rich Napa Mahogany finish adds a touch of warmth and sophistication to any room. The frame is adorned with reeded trim, offering a traditional yet refined aesthetic. It is as versatile as it is striking, as it can be easily wall-hung in the desired location, or mounted to the matching dresser using the included supports to complete a bedroom setting.

Dimensions in Centimeters: w-50.2 x d-2.2 x h-42.2 Features: Style(s): Traditional Finish(es): Napa Mahogany Material(s): Rubberwood solids, Glass, Resin Frame features heavy molding with reeded trim Mirror features 1-in beveled edge Can be wall-hung or mounted to dresser with included supports