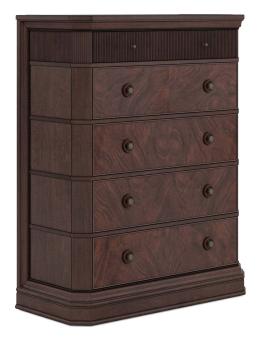

## **REVIVAL DRAWER CHEST**

SKU: 328150-1730

With its timeless beauty and craftsmanship, the Revival Drawer Chest is sure to enhance the ambiance of your bedroom while providing practical storage solutions for your belongings. Featuring six spacious drawers, the design of this chest features all the hallmarks of the Revival collection, including canted corners, wrap-around moldings, and aged brass hardware that add vintage-inspired charm to the piece.

Dimensions in Centimeters: w-115.82 x d-51.05 x h-143.26 Dimensions in Inches: w-45.6 x d-20.1 x h-56.4 Features: Style(s): Traditional Finish(es): Napa Mahogany Material(s): Rubberwood solids, Quarter Mahogany Veneer, Resin, Metal Top feature contrasting satin wood inlay Six (6) drawers for storage Top drawer front features decorative reeding, while lower drawer fronts feature swirl mahogany veneers Bottom drawer features cedar lining Silhouette features canted corners and wrap around moldings Aged brass metal hardware Weight: 244.71