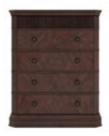

## **REVIVAL DRAWER CHEST**

SKU: 328150-1730

With its timeless beauty and craftsmanship, the Revival Drawer Chest is sure to enhance the ambiance of your bedroom while providing practical storage solutions for your belongings. Featuring six spacious drawers, the design of this chest features all the hallmarks of the Revival collection, including canted corners, wrap-around moldings, and aged brass hardware that add vintage-inspired charm to the piece.

Dimensions in Centimeters: w-115.82 x d-51.05 x h-143.26 Dimensions in Inches: w-45.6 x d-20.1 x h-56.4 Features: Style(s): Traditional Finish(es): Napa Mahogany Material(s): Rubberwood solids, Quarter Mahogany Veneer, Resin, Metal Top feature contrasting satin wood inlay Six (6) drawers for storage Top drawer front features decorative reeding, while lower drawer fronts feature swirl mahogany veneers Bottom drawer features cedar lining Silhouette features canted corners and wrap around moldings Aged brass metal hardware Weight: 244.71