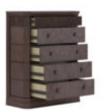

Dimensions in Centimeters: w-115.82 x d-51.05 x h-143.26 Dimensions in Inches: w-45.6 x d-20.1 x h-56.4 Features: Style(s): Traditional Finish(es): Napa Mahogany Material(s): Rubberwood solids, Quarter Mahogany Veneer, Resin, Metal Top feature contrasting satin wood inlay Six (6) drawers for storage Top drawer front features decorative reeding, while lower drawer fronts feature swirl mahogany veneers Bottom drawer features cedar lining Silhouette features canted corners and wrap around moldings Aged brass metal hardware Weight: 244.71