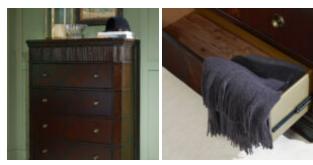

## **REVIVAL DRAWER CHEST**

SKU: 328150-1730

With its timeless beauty and craftsmanship, the Revival Drawer Chest is sure to enhance the ambiance of your bedroom while providing practical storage solutions for your belongings. Featuring six spacious drawers, the design of this chest features all the hallmarks of the Revival collection, including canted corners, wrap-around moldings, and aged brass hardware that add vintage-inspired charm to the piece.

Dimensions in Centimeters: w-115.82 x d-51.05 x h-143.26 Dimensions in Inches: w-45.6 x d-20.1 x h-56.4 Features: Style(s): Traditional Finish(es): Napa Mahogany Material(s): Rubberwood solids, Quarter Mahogany Veneer, Resin, Metal Top feature contrasting satin wood inlay Six (6) drawers for storage Top drawer front features decorative reeding, while lower drawer fronts feature swirl mahogany veneers Bottom drawer features cedar lining Silhouette features canted corners and wrap around moldings Aged brass metal hardware Weight: 244.71