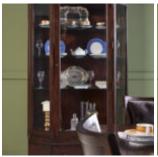

## **REVIVAL DISPLAY CABINET**

**SKU:** 328240-1730

Whether you're showcasing fine china, collectibles, or family heirlooms, the Revival Display Cabinet provides the perfect combination of style, functionality, and craftsmanship to elevate your home decor to new heights. Its graceful silhouette and intricate detailing, including flued glass, lighted interior, and metal hardware, exude timeless beauty, making it the perfect addition to any traditional interior. Three adjustable glass shelves and a drawer allows for customizable display and storage of your favorite pieces.

**Dimensions in Centimeters:** w-133.1 x d-53.85 x h-231.9 **Dimensions in Inches:** w-52.4 x d-21.2 x h-91.3

**Features:** Style(s): Traditional Finish(es): Napa Mahogany Material(s): Rubberwood solids, Quarter Mahogany Veneer, Glass, Resin, Metal Fluted, decorative glass around top creates a faceted effect One (1) wood framed, glass door opens to reveal three (3) adjustable glass shelves Threeway touch dimmer light operated by touching the middle right door hinge Mirrored back panel at top of case One (1) drawer in base of cabinet