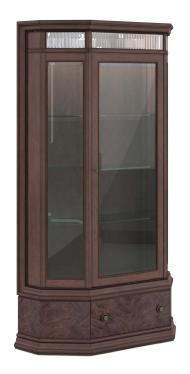

## **REVIVAL DISPLAY CABINET**

**SKU:** 328240-1730

Whether you're showcasing fine china, collectibles, or family heirlooms, the Revival Display Cabinet provides the perfect combination of style, functionality, and craftsmanship to elevate your home decor to new heights. Its graceful silhouette and intricate detailing, including flued glass, lighted interior, and metal hardware, exude timeless beauty, making it the perfect addition to any traditional interior. Three adjustable glass shelves and a drawer allows for customizable display and storage of your favorite pieces.

**Dimensions in Centimeters:** w-133.1 x d-53.85 x h-231.9 **Dimensions in Inches:** w-52.4 x d-21.2 x h-91.3

**Features:** Style(s): Traditional Finish(es): Napa Mahogany Material(s): Rubberwood solids, Quarter Mahogany Veneer, Glass, Resin, Metal Fluted, decorative glass around top creates a faceted effect One (1) wood framed, glass door opens to reveal three (3) adjustable glass shelves Threeway touch dimmer light operated by touching the middle right door hinge Mirrored back panel at top of case One (1) drawer in base of cabinet