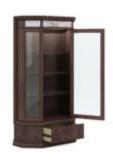

## **REVIVAL DISPLAY CABINET**

**SKU:** 328240-1730

Whether you're showcasing fine china, collectibles, or family heirlooms, the Revival Display Cabinet provides the perfect combination of style, functionality, and craftsmanship to elevate your home decor to new heights. Its graceful silhouette and intricate detailing, including flued glass, lighted interior, and metal hardware, exude timeless beauty, making it the perfect addition to any traditional interior. Three adjustable glass shelves and a drawer allows for customizable display and storage of your favorite pieces.

**Dimensions in Centimeters:** w-133.1 x d-53.85 x h-231.9 **Dimensions in Inches:** w-52.4 x d-21.2 x h-91.3

**Features:** Style(s): Traditional Finish(es): Napa Mahogany Material(s): Rubberwood solids, Quarter Mahogany Veneer, Glass, Resin, Metal Fluted, decorative glass around top creates a faceted effect One (1) wood framed, glass door opens to reveal three (3) adjustable glass shelves Threeway touch dimmer light operated by touching the middle right door hinge Mirrored back panel at top of case One (1) drawer in base of cabinet