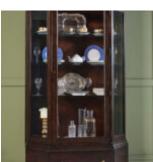

## **REVIVAL DISPLAY CABINET**

**SKU:** 328240-1730

Whether you're showcasing fine china, collectibles, or family heirlooms, the Revival Display Cabinet provides the perfect combination of style, functionality, and craftsmanship to elevate your home decor to new heights. Its graceful silhouette and intricate detailing, including flued glass, lighted interior, and metal hardware, exude timeless beauty, making it the perfect addition to any traditional interior. Three adjustable glass shelves and a drawer allows for customizable display and storage of your favorite pieces.

**Dimensions in Centimeters:** w-133.1 x d-53.85 x h-231.9 **Dimensions in Inches:** w-52.4 x d-21.2 x h-91.3

**Features:** Style(s): Traditional Finish(es): Napa Mahogany Material(s): Rubberwood solids, Quarter Mahogany Veneer, Glass, Resin, Metal Fluted, decorative glass around top creates a faceted effect One (1) wood framed, glass door opens to reveal three (3) adjustable glass shelves Threeway touch dimmer light operated by touching the middle right door hinge Mirrored back panel at top of case One (1) drawer in base of cabinet