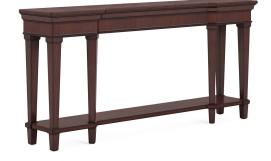

SKU: 328307-1730

Whether placed in your entryway, hallway, or living room, our Revival Console Table promises to elevate your home décor to new heights. Its graceful, breakfront silhouette and refined detailing exude timeless beauty, making it the perfect focal point for any traditional interior. The apron of this piece is adorned with beaded trim detailing, adding a touch of texture, while the tapered legs hold a lower shelf for additional display storage.

Dimensions in Centimeters: w-178.05 x d-35.56 x h-84.07 Dimensions in Inches: w-70.1 x d-14 x h-33.1 Features: Style(s): Traditional Finish(es): Napa Mahogany Material(s): Rubberwood solids, Quarter Mahogany Veneer, Resin Breakfront design Decorative mahogany veneered top Beaded trim detailing around apron Square tapered legs support open, lower shelf Weight: 94.8