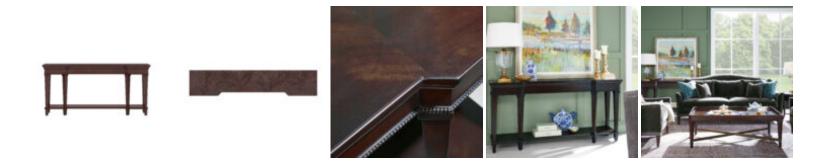

SKU: 328307-1730

Whether placed in your entryway, hallway, or living room, our Revival Console Table promises to elevate your home décor to new heights. Its graceful, breakfront silhouette and refined detailing exude timeless beauty, making it the perfect focal point for any traditional interior. The apron of this piece is adorned with beaded trim detailing, adding a touch of texture, while the tapered legs hold a lower shelf for additional display storage.

Dimensions in Centimeters: w-178.05 x d-35.56 x h-84.07 Dimensions in Inches: w-70.1 x d-14 x h-33.1 Features: Style(s): Traditional Finish(es): Napa Mahogany Material(s): Rubberwood solids, Quarter Mahogany Veneer, Resin Breakfront design Decorative mahogany veneered top Beaded trim detailing around apron Square tapered legs support open, lower shelf Weight: 94.8