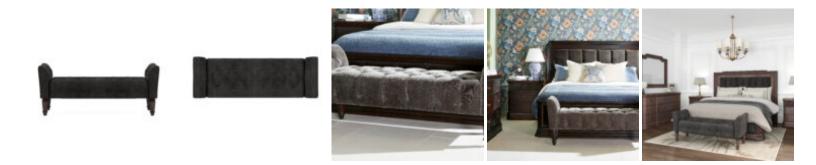

## **REVIVAL BED BENCH**

SKU: 328149-1730

Upholstered in sumptuous charcoal velvet fabric, this bench exudes opulence and glamour. The inside seat and arms feature exquisite diamond button tufting, adding a touch of sophistication and elegance to the design. Furthering its charm are four fully turned legs, which showcase traditional craftsmanship and attention to detail. Whether placed at the foot of the bed, in the entryway, or as additional seating in the living room, the Revival Bench adds both style and functionality to your home décor.

Dimensions in Centimeters: w-158.75 x d-53.34 x h-67.31 Dimensions in Inches: w-62.5 x d-21 x h-26.5 Features: Style(s): Traditional Finish(es): Napa Mahogany Material(s): Rubberwood solids, Quarter Mahogany Veneer, Foam, Fabric Inside seat and arms feature diamond button tufting Upholstered in a charcoal velvet fabric Fully turned legs