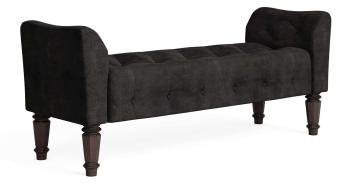

## **REVIVAL BED BENCH**

SKU: 328149-1730

Upholstered in sumptuous charcoal velvet fabric, this bench exudes opulence and glamour. The inside seat and arms feature exquisite diamond button tufting, adding a touch of sophistication and elegance to the design. Furthering its charm are four fully turned legs, which showcase traditional craftsmanship and attention to detail. Whether placed at the foot of the bed, in the entryway, or as additional seating in the living room, the Revival Bench adds both style and functionality to your home décor.

Dimensions in Centimeters: w-158.75 x d-53.34 x h-67.31 Dimensions in Inches: w-62.5 x d-21 x h-26.5 Features: Style(s): Traditional Finish(es): Napa Mahogany Material(s): Rubberwood solids, Quarter Mahogany Veneer, Foam, Fabric Inside seat and arms feature diamond button tufting Upholstered in a charcoal velvet fabric Fully turned legs