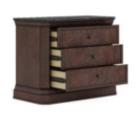

## **REVIVAL BACHELOR'S CHEST**

**SKU:** 328158-1730

A timeless addition to any space, the Revival Bachelor's Chest is crafted with meticulous attention to detail, making it a must-have for any discerning homeowner. A standout feature is its luxurious charcoal marble top, which adds an element of sophistication and opulence to any room. The three drawers showcase a striking diamond veneer pattern with delicate beaded trim, adding texture and dimension to the piece while evoking a sense of timeless charm and elegance. Whether used in a bedroom, living room, or hallway, this piece is sure to make a statement.

**Dimensions in Centimeters:** w-102.62 x d-51.31 x h-81.28 **Dimensions in Inches:** w-40.4 x d-20.2 x h-32

**Features:** Style(s): Traditional Finish(es): Napa Mahogany Material(s): Rubberwood solids, Quarter Mahogany Veneer, Stone, Resin, Metal Charcoal marble top Three (3) drawers for storage Diamond veneer pattern on drawer fronts with beaded trim Bottom drawer features cedar lining Aged brass hardware