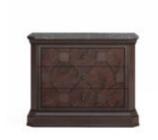

## **REVIVAL BACHELOR'S CHEST**

**SKU:** 328158-1730

A timeless addition to any space, the Revival Bachelor's Chest is crafted with meticulous attention to detail, making it a must-have for any discerning homeowner. A standout feature is its luxurious charcoal marble top, which adds an element of sophistication and opulence to any room. The three drawers showcase a striking diamond veneer pattern with delicate beaded trim, adding texture and dimension to the piece while evoking a sense of timeless charm and elegance. Whether used in a bedroom, living room, or hallway, this piece is sure to make a statement.

**Dimensions in Centimeters:** w-102.62 x d-51.31 x h-81.28 **Dimensions in Inches:** w-40.4 x d-20.2 x h-32

**Features:** Style(s): Traditional Finish(es): Napa Mahogany Material(s): Rubberwood solids, Quarter Mahogany Veneer, Stone, Resin, Metal Charcoal marble top Three (3) drawers for storage Diamond veneer pattern on drawer fronts with beaded trim Bottom drawer features cedar lining Aged brass hardware