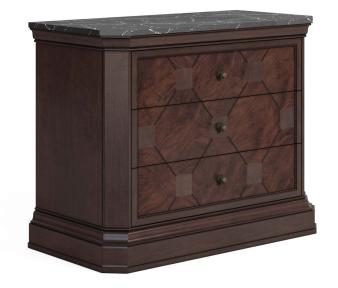

## **REVIVAL BACHELOR'S CHEST**

**SKU:** 328158-1730

A timeless addition to any space, the Revival Bachelor's Chest is crafted with meticulous attention to detail, making it a must-have for any discerning homeowner. A standout feature is its luxurious charcoal marble top, which adds an element of sophistication and opulence to any room. The three drawers showcase a striking diamond veneer pattern with delicate beaded trim, adding texture and dimension to the piece while evoking a sense of timeless charm and elegance. Whether used in a bedroom, living room, or hallway, this piece is sure to make a statement.

**Dimensions in Centimeters:** w-102.62 x d-51.31 x h-81.28 **Dimensions in Inches:** w-40.4 x d-20.2 x h-32

**Features:** Style(s): Traditional Finish(es): Napa Mahogany Material(s): Rubberwood solids, Quarter Mahogany Veneer, Stone, Resin, Metal Charcoal marble top Three (3) drawers for storage Diamond veneer pattern on drawer fronts with beaded trim Bottom drawer features cedar lining Aged brass hardware