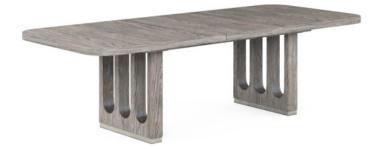

## **RECTANGULAR DINING TABLE**

SKU: 285221-2354

Form and function combine masterfully in this large rectangular dining table, crafted from solid wood with arched supports that evoke the iconic structure of contemporary buildings. The table extends from 88-in to a generously proportioned 132-in that comfortably seats 10. Welcome your family and friends to dine with this strikingly sculptural table.

Collection: Vault Dimensions in Centimeters: w-335.3 x d-111.8 x h-76.2 Dimensions in Inches: w-132 x d-44 x h-30 Features: Style: New Traditional, Finish: Mink, Materials: Parawood Solids, White Oak veneers, Includes two (2) 22-in leaves that extend the table top from 88-in up to 132-in, Dual pedestal base features concrete look finished base caps, Comfortably seats 10 chairs, Base features adjustable levelers