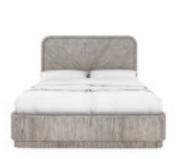

## **QUEEN PANEL BED**

SKU: 285135-2354

Here comes the sun! This panel bed features a large solid poplar headboard with oak veneer in an eye-catching radiant pattern. A horizontally grained footboard and sides fully encloses the bed in a round-cornered frame in an attractive grey finish.

Collection: Vault Dimensions in Centimeters: w-167.64 x d-219.71 x h-167.64 Dimensions in Inches: w-66 x d-86.5 x h-66 Features: Style: New Traditional Finish: Mink Materials: Parawood Solids, White Oak veneers Fancy face veneer headboard Plinth style base Box spring required (Height from floor to top of slats: 6.5in) Weight: 175