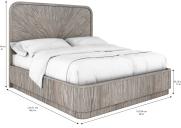

## **QUEEN PANEL BED**

SKU: 285135-2354

Here comes the sun! This panel bed features a large solid poplar headboard with oak veneer in an eye-catching radiant pattern. A horizontally grained footboard and sides fully encloses the bed in a round-cornered frame in an attractive grey finish.

Collection: Vault Dimensions in Centimeters: w-167.64 x d-219.71 x h-167.64 Dimensions in Inches: w-66 x d-86.5 x h-66 Features: Style: New Traditional Finish: Mink Materials: Parawood Solids, White Oak veneers Fancy face veneer headboard Plinth style base Box spring required (Height from floor to top of slats: 6.5in) Weight: 175