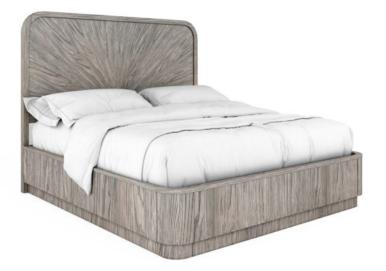

## **QUEEN PANEL BED**

SKU: 285135-2354

Here comes the sun! This panel bed features a large solid poplar headboard with oak veneer in an eye-catching radiant pattern. A horizontally grained footboard and sides fully encloses the bed in a round-cornered frame in an attractive grey finish.

Collection: Vault Dimensions in Centimeters: w-167.64 x d-219.71 x h-167.64 Dimensions in Inches: w-66 x d-86.5 x h-66 Features: Style: New Traditional Finish: Mink Materials: Parawood Solids, White Oak veneers Fancy face veneer headboard Plinth style base Box spring required (Height from floor to top of slats: 6.5in) Weight: 175