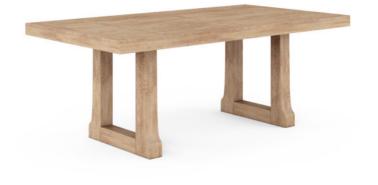

## **POST TRESTLE DINING TABLE**

**SKU:** 288238-2355

The sturdy trestle base of this dining table echoes the farmhouse style that defines this collection, constructed of ash solids veneered in plank effect oak. Its lengthy dining surface welcomes guests to sit down to both casual family meals and lively dinner parties, comfortably seating up to eight, with a 78" top that extends to 100" with a removable leaf.

**Collection:** Post

Dimensions in Centimeters: w-254 x d-106.68 x h-76.2
Dimensions in Inches: w-100 x d-42 x h-30
Features: Style: New Traditional / Casual
Materials: Ash & Pine Solid, Plank-Effect Flakey Oak and
Birch Veneer