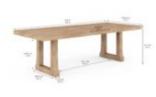

## **POST TRESTLE DINING TABLE**

**SKU:** 288238-2355

The sturdy trestle base of this dining table echoes the farmhouse style that defines this collection, constructed of ash solids veneered in plank effect oak. Its lengthy dining surface welcomes guests to sit down to both casual family meals and lively dinner parties, comfortably seating up to eight, with a 78" top that extends to 100" with a removable leaf.

**Collection:** Post

Dimensions in Centimeters: w-254 x d-106.68 x h-76.2
Dimensions in Inches: w-100 x d-42 x h-30
Features: Style: New Traditional / Casual
Materials: Ash & Pine Solid, Plank-Effect Flakey Oak and
Birch Veneer