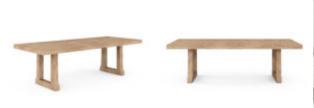

## **POST TRESTLE DINING TABLE**

**SKU:** 288238-2355

The sturdy trestle base of this dining table echoes the farmhouse style that defines this collection, constructed of ash solids veneered in plank effect oak. Its lengthy dining surface welcomes guests to sit down to both casual family meals and lively dinner parties, comfortably seating up to eight, with a 78" top that extends to 100" with a removable leaf.

**Collection:** Post

Dimensions in Centimeters: w-254 x d-106.68 x h-76.2
Dimensions in Inches: w-100 x d-42 x h-30
Features: Style: New Traditional / Casual
Materials: Ash & Pine Solid, Plank-Effect Flakey Oak and
Birch Veneer