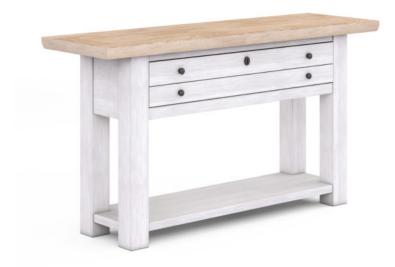

## **POST SOFA TABLE**

SKU: 288307-2340

Classic vintage-inspired style meets practical storage in this multi-functional sofa table. Beautifully versatile enough for the living room, foyer or hallway, it features two generously proportioned drawers and a lower shelf that provide plenty of space for additional decor items and other essentials. Round metallic drawer pulls and an antique-style keyhole detail complement the light and airy two-tone finishes of this table.

Collection: Post Dimensions in Centimeters: w-142.24 x d-43.18 x h-76.2 Dimensions in Inches: w-56 x d-17 x h-30 Features: Style: New Traditional / Casual Materials: Ash & Pine Solid, Plank-Effect Flakey Oak and Pine Veneer, Metal Finish(s):