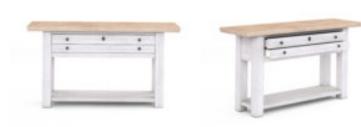

## **POST SOFA TABLE**

SKU: 288307-2340

Classic vintage-inspired style meets practical storage in this multi-functional sofa table. Beautifully versatile enough for the living room, foyer or hallway, it features two generously proportioned drawers and a lower shelf that provide plenty of space for additional decor items and other essentials. Round metallic drawer pulls and an antique-style keyhole detail complement the light and airy two-tone finishes of this table.

Collection: Post Dimensions in Centimeters: w-142.24 x d-43.18 x h-76.2 Dimensions in Inches: w-56 x d-17 x h-30 Features: Style: New Traditional / Casual Materials: Ash & Pine Solid, Plank-Effect Flakey Oak and Pine Veneer, Metal Finish(s):