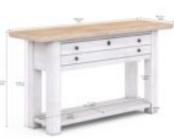

## **POST SOFA TABLE**

SKU: 288307-2340

Classic vintage-inspired style meets practical storage in this multi-functional sofa table. Beautifully versatile enough for the living room, foyer or hallway, it features two generously proportioned drawers and a lower shelf that provide plenty of space for additional decor items and other essentials. Round metallic drawer pulls and an antique-style keyhole detail complement the light and airy two-tone finishes of this table.

Collection: Post Dimensions in Centimeters: w-142.24 x d-43.18 x h-76.2 Dimensions in Inches: w-56 x d-17 x h-30 Features: Style: New Traditional / Casual Materials: Ash & Pine Solid, Plank-Effect Flakey Oak and Pine Veneer, Metal Finish(s):