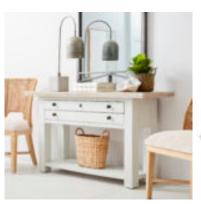

## **POST SOFA TABLE**

SKU: 288307-2340

Classic vintage-inspired style meets practical storage in this multi-functional sofa table. Beautifully versatile enough for the living room, foyer or hallway, it features two generously proportioned drawers and a lower shelf that provide plenty of space for additional decor items and other essentials. Round metallic drawer pulls and an antique-style keyhole detail complement the light and airy two-tone finishes of this table.

Collection: Post Dimensions in Centimeters: w-142.24 x d-43.18 x h-76.2 Dimensions in Inches: w-56 x d-17 x h-30 Features: Style: New Traditional / Casual Materials: Ash & Pine Solid, Plank-Effect Flakey Oak and Pine Veneer, Metal Finish(s):