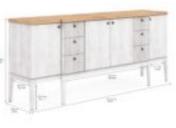

## **POST SIDEBOARD**

**SKU:** 288251-2341

The eye-catching facade of this storage cabinet provides room for six convenient drawers and four adjustable shelves behind its four doors. The versatile piece can be used as an attractive dining room sideboard, and features a spacious length and wire management for lamps and electronic equipment that makes it perfect as a media cabinet in the living room. The two-tone body of the sideboard is finished in almond and white shades that accent its grooved facade, while the round metallic drawer pulls are a subtly antiquestyle design.

**Collection:** Post

Dimensions in Centimeters: w-212.725 x d-50.8 x h-91.44
Dimensions in Inches: w-83.75 x d-20 x h-36
Features: Style: New Traditional / Casual
Materials: Ash & Pine Solid, Plank-Effect Flakey Oak and
Pine Veneer
Finish(s):