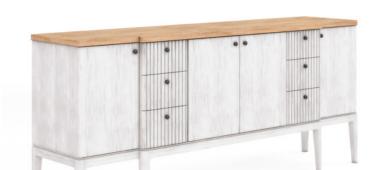

## **POST SIDEBOARD**

**SKU:** 288251-2341

The eye-catching facade of this storage cabinet provides room for six convenient drawers and four adjustable shelves behind its four doors. The versatile piece can be used as an attractive dining room sideboard, and features a spacious length and wire management for lamps and electronic equipment that makes it perfect as a media cabinet in the living room. The two-tone body of the sideboard is finished in almond and white shades that accent its grooved facade, while the round metallic drawer pulls are a subtly antiquestyle design.

**Collection:** Post

Dimensions in Centimeters: w-212.725 x d-50.8 x h-91.44
Dimensions in Inches: w-83.75 x d-20 x h-36
Features: Style: New Traditional / Casual
Materials: Ash & Pine Solid, Plank-Effect Flakey Oak and
Pine Veneer
Finish(s):