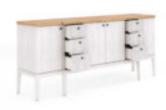

## **POST SIDEBOARD**

**SKU:** 288251-2341

The eye-catching facade of this storage cabinet provides room for six convenient drawers and four adjustable shelves behind its four doors. The versatile piece can be used as an attractive dining room sideboard, and features a spacious length and wire management for lamps and electronic equipment that makes it perfect as a media cabinet in the living room. The two-tone body of the sideboard is finished in almond and white shades that accent its grooved facade, while the round metallic drawer pulls are a subtly antiquestyle design.

**Collection:** Post

Dimensions in Centimeters: w-212.725 x d-50.8 x h-91.44
Dimensions in Inches: w-83.75 x d-20 x h-36
Features: Style: New Traditional / Casual
Materials: Ash & Pine Solid, Plank-Effect Flakey Oak and
Pine Veneer
Finish(s):