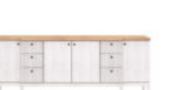

## **POST SIDEBOARD**

**SKU:** 288251-2341

The eye-catching facade of this storage cabinet provides room for six convenient drawers and four adjustable shelves behind its four doors. The versatile piece can be used as an attractive dining room sideboard, and features a spacious length and wire management for lamps and electronic equipment that makes it perfect as a media cabinet in the living room. The two-tone body of the sideboard is finished in almond and white shades that accent its grooved facade, while the round metallic drawer pulls are a subtly antiquestyle design.

**Collection:** Post

Dimensions in Centimeters: w-212.725 x d-50.8 x h-91.44
Dimensions in Inches: w-83.75 x d-20 x h-36
Features: Style: New Traditional / Casual
Materials: Ash & Pine Solid, Plank-Effect Flakey Oak and
Pine Veneer
Finish(s):