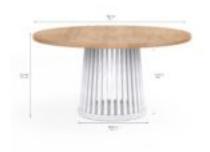

Dimensions in Centimeters: w-152.4 x d-152.4 x h-75.57

Dimensions in Inches: w-60 x d-60 x h-29.75

Features: Style: New Traditional / Casual

Materials: Ash & Pine Solid, Plank-Effect Flakey Oak and Birch Veneer