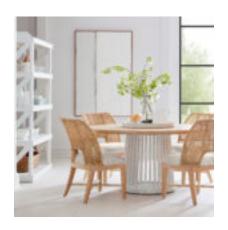

**SKU:** 288226-2655

Breakfast, lunch and dinner are served! This casually chic round dining table is a multi-use piece that is as versatile as it is beautiful, all day long. The base is constructed in a slatted design and finished in a white tone that feels light and airy, while the 60-in top is finished in a warm-toned veneer and can comfortably seat six for all occasions.