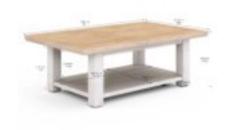

**Dimensions in Centimeters:** w-132.08  $\times$  d-81.28  $\times$  h-45.72

Dimensions in Inches: w-52 x d-32 x h-18
Features: Style: New Traditional / Casual
Materials: Ash & Pine Solid, Plank-Effect Flakey Oak and