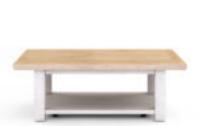

## POST RECTANGULAR COCKTAIL TABLE

SKU: 288300-2340

This two-tone cocktail table provides a beautiful centerpiece to any living space, as well as plenty of surface area from its 56Ó top and lower shelf for both display and entertaining. A light, airy white base supports the warmtoned veneer top, representing a blend of vintage-inspired farmhouse style with laidback modern charm.

**Dimensions in Centimeters:** w-132.08  $\times$  d-81.28  $\times$  h-45.72

Dimensions in Inches: w-52 x d-32 x h-18
Features: Style: New Traditional / Casual
Materials: Ash & Pine Solid, Plank-Effect Flakey Oak and

Pine Veneer Finish(s):

Weight: 77