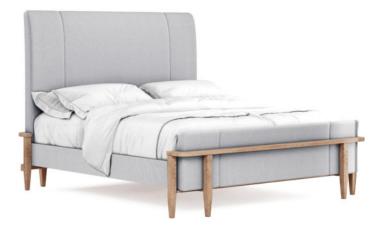

## POST QUEEN UPHOLSTERED PANEL BED

SKU: 288135-2355

For those who dream of style, this subtly striking panel bed blends comfortable form with function in a contemporary aesthetic, featuring finely tailored upholstered panels in a soft grey woven fabric. Exposed wood frame details provide a hint of the farmhouse-inspired craftsmanship that defines this collection, refreshed with a streamlined modern feel.

Collection: Post Dimensions in Centimeters: w-171.45 x d-246.38 x h-165.1 Dimensions in Inches: w-67.5 x d-97 x h-65 Features: Style: New Traditional / Casual Materials: Ash & Pine Solid, Plank-Effect Flakey Oak and Pine Veneer, Foam, Fabric Finish(s):