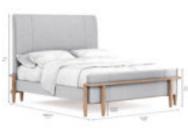

## POST QUEEN UPHOLSTERED PANEL BED

SKU: 288135-2355

For those who dream of style, this subtly striking panel bed blends comfortable form with function in a contemporary aesthetic, featuring finely tailored upholstered panels in a soft grey woven fabric. Exposed wood frame details provide a hint of the farmhouse-inspired craftsmanship that defines this collection, refreshed with a streamlined modern feel.

Collection: Post Dimensions in Centimeters: w-171.45 x d-246.38 x h-165.1 Dimensions in Inches: w-67.5 x d-97 x h-65 Features: Style: New Traditional / Casual Materials: Ash & Pine Solid, Plank-Effect Flakey Oak and Pine Veneer, Foam, Fabric Finish(s):