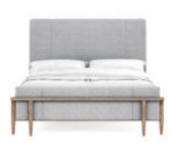

## POST QUEEN UPHOLSTERED PANEL BED

SKU: 288135-2355

For those who dream of style, this subtly striking panel bed blends comfortable form with function in a contemporary aesthetic, featuring finely tailored upholstered panels in a soft grey woven fabric. Exposed wood frame details provide a hint of the farmhouse-inspired craftsmanship that defines this collection, refreshed with a streamlined modern feel.

Collection: Post Dimensions in Centimeters: w-171.45 x d-246.38 x h-165.1 Dimensions in Inches: w-67.5 x d-97 x h-65 Features: Style: New Traditional / Casual Materials: Ash & Pine Solid, Plank-Effect Flakey Oak and Pine Veneer, Foam, Fabric Finish(s):