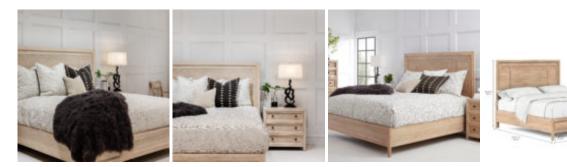

## POST QUEEN PANEL BED

SKU: 288125-2355

Dreaming of an idyllic rural lifestyle? This panel bed delivers country charm in a streamlined modern silhouette. A solid wood base is meticulously finished in a warm-toned plank effect veneer, recalling the organic beauty of a farmhouse wall. This bed is available in Queen and King sizes.

Collection: Post Dimensions in Centimeters: w-159.39 x d-219.71 x h-162.56 Dimensions in Inches: w-62.75 x d-86.5 x h-64 Features: Style: New Traditional / Casual Materials: Ash & Pine Solids, Plank-Effect Flakey Oak and Birch Veneer Finish(s):