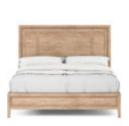

## POST QUEEN PANEL BED

SKU: 288125-2355

Dreaming of an idyllic rural lifestyle? This panel bed delivers country charm in a streamlined modern silhouette. A solid wood base is meticulously finished in a warm-toned plank effect veneer, recalling the organic beauty of a farmhouse wall. This bed is available in Queen and King sizes.

Collection: Post Dimensions in Centimeters: w-159.39 x d-219.71 x h-162.56 Dimensions in Inches: w-62.75 x d-86.5 x h-64 Features: Style: New Traditional / Casual Materials: Ash & Pine Solids, Plank-Effect Flakey Oak and Birch Veneer Finish(s):