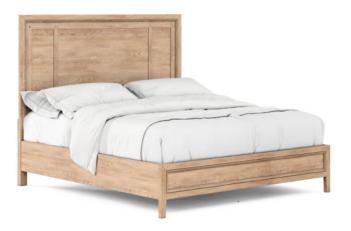

## POST QUEEN PANEL BED

SKU: 288125-2355

Dreaming of an idyllic rural lifestyle? This panel bed delivers country charm in a streamlined modern silhouette. A solid wood base is meticulously finished in a warm-toned plank effect veneer, recalling the organic beauty of a farmhouse wall. This bed is available in Queen and King sizes.

Collection: Post Dimensions in Centimeters: w-159.39 x d-219.71 x h-162.56 Dimensions in Inches: w-62.75 x d-86.5 x h-64 Features: Style: New Traditional / Casual Materials: Ash & Pine Solids, Plank-Effect Flakey Oak and Birch Veneer Finish(s):