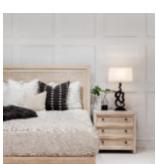

## **POST NIGHTSTAND**

SKU: 288140-2355

The chic rural style of the Post collection inspired this charming nightstand, combining solid construction and warm-toned veneer with simple round metallic drawer pulls. Three drawers provide storage space and easy access to lifeÕs essentials, while a USB charger for personal devices adds a touch of modern convenience.

**Collection:** Post

Dimensions in Centimeters: w-76.2 x d-45.72 x h-74.93
Dimensions in Inches: w-30 x d-18 x h-29.5
Features: Style: New Traditional / Casual
Materials: Ash & Pine Solid, Plank-Effect Flakey Oak and
Birch Veneer, Metal
Finish(s):