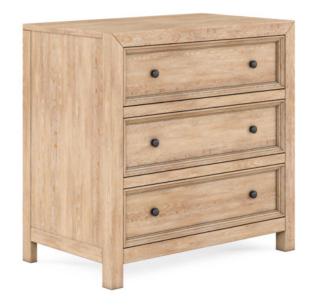

## **POST NIGHTSTAND**

SKU: 288140-2355

The chic rural style of the Post collection inspired this charming nightstand, combining solid construction and warm-toned veneer with simple round metallic drawer pulls. Three drawers provide storage space and easy access to lifeÕs essentials, while a USB charger for personal devices adds a touch of modern convenience.

**Collection:** Post

Dimensions in Centimeters: w-76.2 x d-45.72 x h-74.93
Dimensions in Inches: w-30 x d-18 x h-29.5
Features: Style: New Traditional / Casual
Materials: Ash & Pine Solid, Plank-Effect Flakey Oak and
Birch Veneer, Metal
Finish(s):