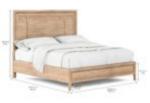

## **POST KING PANEL BED**

**SKU:** 288126-2355

Dreaming of an idyllic rural lifestyle? This panel bed delivers country charm in a streamlined modern silhouette. A solid wood base is meticulously finished in a warm-toned plank effect veneer, recalling the organic beauty of a farmhouse wall. This bed is available in Queen and King sizes.

**Collection:** Post

Dimensions in Centimeters:  $w-200.03 \times d-219.71 \times d$ 

h-162.56

Dimensions in Inches: w-78.75 x d-86.5 x h-64
Features: Style: New Traditional / Casual
Materials: Ash & Pine Solids, Plank-Effect Flakey Oak and
Birch Veneer
Finish(s):