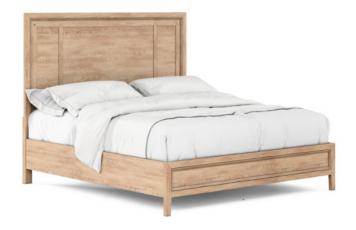

## **POST KING PANEL BED**

**SKU:** 288126-2355

Dreaming of an idyllic rural lifestyle? This panel bed delivers country charm in a streamlined modern silhouette. A solid wood base is meticulously finished in a warm-toned plank effect veneer, recalling the organic beauty of a farmhouse wall. This bed is available in Queen and King sizes.

**Collection:** Post

Dimensions in Centimeters:  $w-200.03 \times d-219.71 \times d$ 

h-162.56

Dimensions in Inches: w-78.75 x d-86.5 x h-64
Features: Style: New Traditional / Casual
Materials: Ash & Pine Solids, Plank-Effect Flakey Oak and
Birch Veneer
Finish(s):