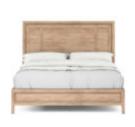

## **POST KING PANEL BED**

**SKU:** 288126-2355

Dreaming of an idyllic rural lifestyle? This panel bed delivers country charm in a streamlined modern silhouette. A solid wood base is meticulously finished in a warm-toned plank effect veneer, recalling the organic beauty of a farmhouse wall. This bed is available in Queen and King sizes.

**Collection:** Post

Dimensions in Centimeters:  $w-200.03 \times d-219.71 \times d$ 

h-162.56

Dimensions in Inches: w-78.75 x d-86.5 x h-64
Features: Style: New Traditional / Casual
Materials: Ash & Pine Solids, Plank-Effect Flakey Oak and
Birch Veneer
Finish(s):