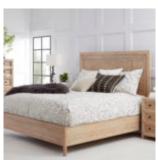

## **POST KING PANEL BED**

**SKU:** 288126-2355

Dreaming of an idyllic rural lifestyle? This panel bed delivers country charm in a streamlined modern silhouette. A solid wood base is meticulously finished in a warm-toned plank effect veneer, recalling the organic beauty of a farmhouse wall. This bed is available in Queen and King sizes.