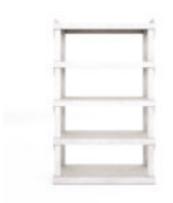

## **POST ETAGERE**

SKU: 288401-2655

This soaring 78-in shelf piece provides a striking centerpiece in any space, attracting attention without dominating with a subtle white finish and breezy open construction. Five spacious shelves offer plenty of space for vintage-inspired decor and other necessities, and a gallery rail framing the top shelf finishes this etagere in a style thatÔs as functional as it is beautiful.

Collection: Post Dimensions in Centimeters: w-121.92 x d-47.625 x h-198.12 Dimensions in Inches: w-48 x d-18.75 x h-78 Features: Style: New Traditional / Casual Materials: Ash & Pine Solid, Birch and Pine Veneer Finish(s):