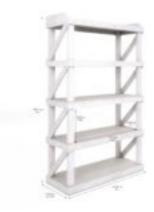

## **POST ETAGERE**

SKU: 288401-2655

This soaring 78-in shelf piece provides a striking centerpiece in any space, attracting attention without dominating with a subtle white finish and breezy open construction. Five spacious shelves offer plenty of space for vintage-inspired decor and other necessities, and a gallery rail framing the top shelf finishes this etagere in a style thatÔs as functional as it is beautiful.

Collection: Post Dimensions in Centimeters: w-121.92 x d-47.625 x h-198.12 Dimensions in Inches: w-48 x d-18.75 x h-78 Features: Style: New Traditional / Casual Materials: Ash & Pine Solid, Birch and Pine Veneer Finish(s):