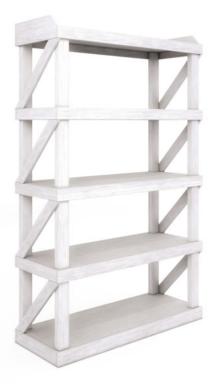

## **POST ETAGERE**

SKU: 288401-2655

This soaring 78-in shelf piece provides a striking centerpiece in any space, attracting attention without dominating with a subtle white finish and breezy open construction. Five spacious shelves offer plenty of space for vintage-inspired decor and other necessities, and a gallery rail framing the top shelf finishes this etagere in a style thatÔs as functional as it is beautiful.

Collection: Post Dimensions in Centimeters: w-121.92 x d-47.625 x h-198.12 Dimensions in Inches: w-48 x d-18.75 x h-78 Features: Style: New Traditional / Casual Materials: Ash & Pine Solid, Birch and Pine Veneer Finish(s):