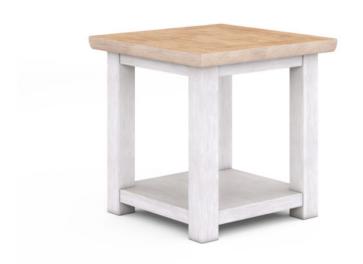

## **POST END TABLE**

**SKU:** 288303-2340

A table for all occasions. This versatile end table with a lower shelf is a welcome addition to any room that needs a compact surface for both storage and style. The simply constructed white base contrasted against a warm-toned veneer top represents the perfect blend of organic farmhouse style and a structured modern aesthetic.

**Collection:** Post

Dimensions in Centimeters: w-60.96 x d-60.96 x h-60.96

**Dimensions in Inches:** w-24 x d-24 x h-24 **Features:** Style: New Traditional / Casual

 $\label{eq:materials: Ash \& Pine Solid, Plank-Effect Flakey Oak and } \\$ 

Pine Veneer Finish(s):

**Weight: 37.4** 