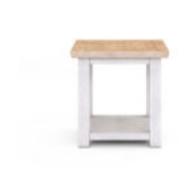

## **POST END TABLE**

**SKU:** 288303-2340

A table for all occasions. This versatile end table with a lower shelf is a welcome addition to any room that needs a compact surface for both storage and style. The simply constructed white base contrasted against a warm-toned veneer top represents the perfect blend of organic farmhouse style and a structured modern aesthetic.

**Collection:** Post

Dimensions in Centimeters: w-60.96 x d-60.96 x h-60.96

**Dimensions in Inches:** w-24 x d-24 x h-24 **Features:** Style: New Traditional / Casual

 $\label{eq:materials: Ash \& Pine Solid, Plank-Effect Flakey Oak and } \\$ 

Pine Veneer Finish(s):

**Weight: 37.4** 