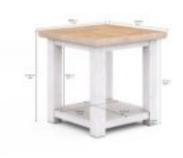

**Collection:** Post

Dimensions in Centimeters: w-60.96 x d-60.96 x h-60.96

**Dimensions in Inches:** w-24 x d-24 x h-24 **Features:** Style: New Traditional / Casual

 $\label{eq:materials: Ash \& Pine Solid, Plank-Effect Flakey Oak and } \\$ 