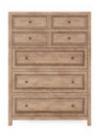

## **POST DRAWER CHEST**

SKU: 288151-2355

Rustic rural style meets contemporary chic in this tall drawer chest. Seven drawers offer ample storage space for all of lifeOs necessities, with bottom drawers lined in aromatic cedar. Round metallic drawer pulls adorn each drawer, complementing the warm-toned veneer with antique-inspired style.

**Collection:** Post

Dimensions in Centimeters: w-106.68 x d-45.72 x h-147.32

Dimensions in Inches: w-42 x d-18 x h-58
Features: Style: New Traditional / Casual
Materials: Ash & Pine Solid, Plank-Effect Flakey Oak and
Birch Veneer, Metal
Finish(s):