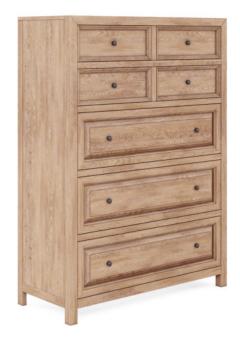

## **POST DRAWER CHEST**

SKU: 288151-2355

Rustic rural style meets contemporary chic in this tall drawer chest. Seven drawers offer ample storage space for all of lifeOs necessities, with bottom drawers lined in aromatic cedar. Round metallic drawer pulls adorn each drawer, complementing the warm-toned veneer with antique-inspired style.

**Collection:** Post

Dimensions in Centimeters: w-106.68 x d-45.72 x h-147.32

Dimensions in Inches: w-42 x d-18 x h-58
Features: Style: New Traditional / Casual
Materials: Ash & Pine Solid, Plank-Effect Flakey Oak and
Birch Veneer, Metal
Finish(s):