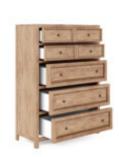

## **POST DRAWER CHEST**

SKU: 288151-2355

Rustic rural style meets contemporary chic in this tall drawer chest. Seven drawers offer ample storage space for all of lifeOs necessities, with bottom drawers lined in aromatic cedar. Round metallic drawer pulls adorn each drawer, complementing the warm-toned veneer with antique-inspired style.

**Collection:** Post

Dimensions in Centimeters: w-106.68 x d-45.72 x h-147.32

Dimensions in Inches: w-42 x d-18 x h-58
Features: Style: New Traditional / Casual
Materials: Ash & Pine Solid, Plank-Effect Flakey Oak and
Birch Veneer, Metal
Finish(s):