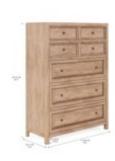

## **POST DRAWER CHEST**

SKU: 288151-2355

Rustic rural style meets contemporary chic in this tall drawer chest. Seven drawers offer ample storage space for all of lifeOs necessities, with bottom drawers lined in aromatic cedar. Round metallic drawer pulls adorn each drawer, complementing the warm-toned veneer with antique-inspired style.

**Collection:** Post

Dimensions in Centimeters: w-106.68 x d-45.72 x h-147.32

Dimensions in Inches: w-42 x d-18 x h-58
Features: Style: New Traditional / Casual
Materials: Ash & Pine Solid, Plank-Effect Flakey Oak and
Birch Veneer, Metal
Finish(s):