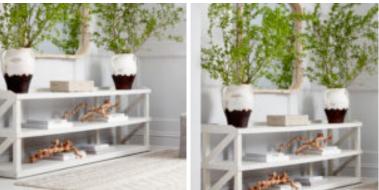

## POST CONSOLE TABLE

SKU: 288423-2655

This attractive console meets all your 21st century technology needs in a vintage-inspired style that suggests simple farmhouse living. Its open construction features three shelves in an airy white finish, framed in a top gallery rail thatŌs as functional as it is beautiful. Rural chic meets a structured modern aesthetic in this storage piece, providing plenty of space for all your electronic devices and additional living room accessories.