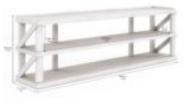

## POST CONSOLE TABLE

SKU: 288423-2655

This attractive console meets all your 21st century technology needs in a vintage-inspired style that suggests simple farmhouse living. Its open construction features three shelves in an airy white finish, framed in a top gallery rail thatŌs as functional as it is beautiful. Rural chic meets a structured modern aesthetic in this storage piece, providing plenty of space for all your electronic devices and additional living room accessories.

Collection: Post Dimensions in Centimeters: w-228.6 x d-45.72 x h-73.66 Dimensions in Inches: w-90 x d-18 x h-29 Features: Style: New Traditional / Casual Materials: Ash & Pine Solid, Birch and Pine Veneer Finish(s):