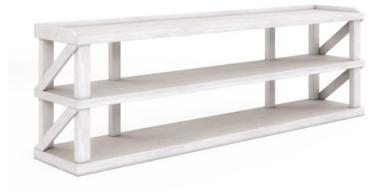

## POST CONSOLE TABLE

SKU: 288423-2655

This attractive console meets all your 21st century technology needs in a vintage-inspired style that suggests simple farmhouse living. Its open construction features three shelves in an airy white finish, framed in a top gallery rail thatŌs as functional as it is beautiful. Rural chic meets a structured modern aesthetic in this storage piece, providing plenty of space for all your electronic devices and additional living room accessories.

Collection: Post Dimensions in Centimeters: w-228.6 x d-45.72 x h-73.66 Dimensions in Inches: w-90 x d-18 x h-29 Features: Style: New Traditional / Casual Materials: Ash & Pine Solid, Birch and Pine Veneer Finish(s):