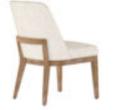

## PORTICO UPHOLSTERED SIDE CHAIR

SKU: 323204-3335

This side dining chair is inspired by the geometric forms of modern art and architecture. An exposed wood frame finished in warm sienna brown surrounds a gently curved backrest, fully upholstered in a creamy neutral woven fabric. Simple and sophisticated, this chair brings comfort and style to the table.

Dimensions in Centimeters: w-64.77 x d-52.07 x h-85.73 Dimensions in Inches: w-20.38 x d-24.75 x h-33 Features: Style: Contemporary-Modern Finish(es): Opal, Sienna Material(s): Parawood Solids, Foam, Fabric Finely tailored upholstery features a neutral chenille textured fabric Curved back features foam and fiber padding Wood frame around back creates a deconstructed appeal Legs feature protective floor glides Seat Dimensions: w-20.4 x d-17.75 x h-18.6 Weight: 19.8