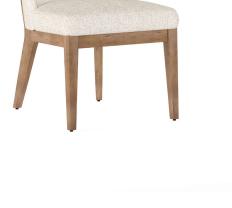

Dimensions in Centimeters: w-64.77 x d-52.07 x h-85.73 Dimensions in Inches: w-20.38 x d-24.75 x h-33 Features: Style: Contemporary-Modern Finish(es): Opal, Sienna Material(s): Parawood Solids, Foam, Fabric Finely tailored upholstery features a neutral chenille textured fabric Curved back features foam and fiber padding Wood frame around back creates a deconstructed appeal Legs feature protective floor glides Seat Dimensions: w-20.4 x d-17.75 x h-18.6 Weight: 19.8