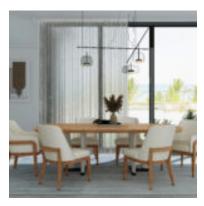

## PORTICO UPHOLSTERED SIDE CHAIR

SKU: 323204-3335

This side dining chair is inspired by the geometric forms of modern art and architecture. An exposed wood frame finished in warm sienna brown surrounds a gently curved backrest, fully upholstered in a creamy neutral woven fabric. Simple and sophisticated, this chair brings comfort and style to the table.