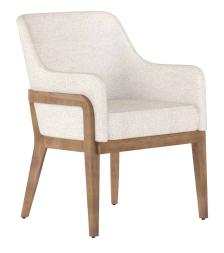

## PORTICO UPHOLSTERED ARM CHAIR

**SKU:** 323205-3335

The softer side of modern minimalism comes to the table with this upholstered arm chair. An exposed wood frame finished in warm sienna brown is perfectly complemented by the sophistication of a tailored fabric seat in a creamy neutral woven fabric.

Dimensions in Centimeters: w-64.77  $\times$  d-61.47  $\times$  h-85.73 Dimensions in Inches: w-24.25  $\times$  d-24.75  $\times$  h-33

**Features:** Style: Contemporary-Modern Finish(es): Sienna, Panama Opal Material(s): Parawood Solids, Foam, Fabric Finely tailored upholstery features a chenille textured fabric Curved back and arms feature foam and fiber padding Wood frame around arms and back creates a deconstructed appeal Legs feature protective floor glides Seat Dimensions: w-20