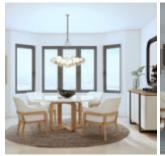

## PORTICO UPHOLSTERED ARM CHAIR

**SKU:** 323205-3335

The softer side of modern minimalism comes to the table with this upholstered arm chair. An exposed wood frame finished in warm sienna brown is perfectly complemented by the sophistication of a tailored fabric seat in a creamy neutral woven fabric.

Dimensions in Centimeters: w-64.77  $\times$  d-61.47  $\times$  h-85.73 Dimensions in Inches: w-24.25  $\times$  d-24.75  $\times$  h-33

**Features:** Style: Contemporary-Modern Finish(es): Sienna, Panama Opal Material(s): Parawood Solids, Foam, Fabric Finely tailored upholstery features a chenille textured fabric Curved back and arms feature foam and fiber padding Wood frame around arms and back creates a deconstructed appeal Legs feature protective floor glides Seat Dimensions: w-20

x d-17.75 x h-18.4 Arm Height: 24.8-in **Weight:** 30.8