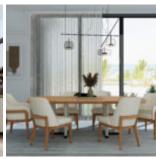

## PORTICO UPHOLSTERED ARM CHAIR

**SKU:** 323205-3335

The softer side of modern minimalism comes to the table with this upholstered arm chair. An exposed wood frame finished in warm sienna brown is perfectly complemented by the sophistication of a tailored fabric seat in a creamy neutral woven fabric.

Dimensions in Centimeters: w-64.77  $\times$  d-61.47  $\times$  h-85.73 Dimensions in Inches: w-24.25  $\times$  d-24.75  $\times$  h-33

**Features:** Style: Contemporary-Modern Finish(es): Sienna, Panama Opal Material(s): Parawood Solids, Foam, Fabric Finely tailored upholstery features a chenille textured fabric Curved back and arms feature foam and fiber padding Wood frame around arms and back creates a deconstructed appeal Legs feature protective floor glides Seat Dimensions: w-20

x d-17.75 x h-18.4 Arm Height: 24.8-in **Weight:** 30.8