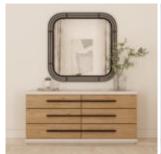

## **PORTICO SQUARE MIRROR**

**SKU:** 323121-1223

Nothing is more fashionable than black. This chic mirror makes a statement in matte black metal, composed of concentric squares with curved edges. This simple yet striking frame turns every reflection into a gallery-worthy work of modern art.