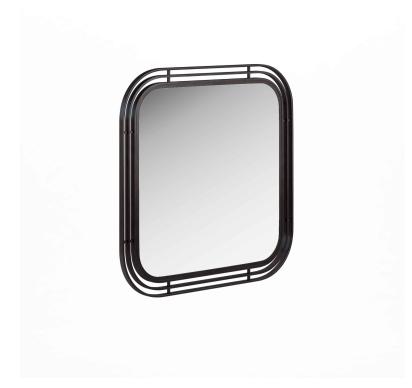

## **PORTICO SQUARE MIRROR**

**SKU:** 323121-1223

Nothing is more fashionable than black. This chic mirror makes a statement in matte black metal, composed of concentric squares with curved edges. This simple yet striking frame turns every reflection into a gallery-worthy work of modern art.

**Dimensions in Centimeters:** w-109.22 x d-2.54 x h-109.22 **Dimensions in Inches:** w-43 x d-1 x h-43

**Features:** Style: Contemporary-Modern Finish(es): Matte Black Material(s): Steel, Glass Curved metal frame features a matte black finish Designed to be wall-hung only D-rings