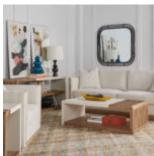

## **PORTICO SQUARE MIRROR**

**SKU:** 323121-1223

Nothing is more fashionable than black. This chic mirror makes a statement in matte black metal, composed of concentric squares with curved edges. This simple yet striking frame turns every reflection into a gallery-worthy work of modern art.

**Dimensions in Centimeters:** w-109.22 x d-2.54 x h-109.22 **Dimensions in Inches:** w-43 x d-1 x h-43

**Features:** Style: Contemporary-Modern Finish(es): Matte Black Material(s): Steel, Glass Curved metal frame features a matte black finish Designed to be wall-hung only D-rings