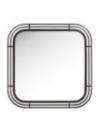

## **PORTICO SQUARE MIRROR**

**SKU:** 323121-1223

Nothing is more fashionable than black. This chic mirror makes a statement in matte black metal, composed of concentric squares with curved edges. This simple yet striking frame turns every reflection into a gallery-worthy work of modern art.

**Dimensions in Centimeters:** w-109.22 x d-2.54 x h-109.22 **Dimensions in Inches:** w-43 x d-1 x h-43

**Features:** Style: Contemporary-Modern Finish(es): Matte Black Material(s): Steel, Glass Curved metal frame features a matte black finish Designed to be wall-hung only D-rings