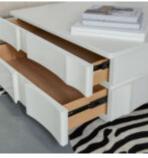

Dimensions in Centimeters:  $w-101.6 \times d-101.6 \times h-43.18$ Dimensions in Inches:  $w-40 \times d-40 \times h-17$ 

**Features:** Style: Contemporary-Modern Finish(es): Stucco White Material(s): Parawood Solids, Resin Two drawers for storage (Top Drawer: 34.5-in W x 14.8-in D x 4.3-in H; Bottom Drawer: 34.5-in W x 14.8-in D x 5.4-in H) Dovetail drawer construction with side-mount metal drawer glides Curved, brick style panels feature a sanded back plaster finish that offers a subtle textured effect Concealed drawer pulls behind brick style panels Base features protective floor glides