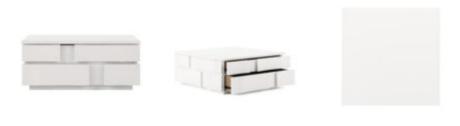

## PORTICO SQUARE COCKTAIL TABLE

SKU: 323301-3317

Modern architecture enters the living room with this striking cocktail table, evoking the strength and solidity of an overlapping brick structure. Finished in a subtly textured white plaster, the exterior delivers a sense of fresh minimalism that complements the sleek style of this modern collection. Two large drawers offer plenty of hidden storage space for all your living and entertaining essentials.

Dimensions in Centimeters:  $w-101.6 \times d-101.6 \times h-43.18$ Dimensions in Inches:  $w-40 \times d-40 \times h-17$ 

**Features:** Style: Contemporary-Modern Finish(es): Stucco White Material(s): Parawood Solids, Resin Two drawers for storage (Top Drawer: 34.5-in W x 14.8-in D x 4.3-in H; Bottom Drawer: 34.5-in W x 14.8-in D x 5.4-in H) Dovetail drawer construction with side-mount metal drawer glides Curved, brick style panels feature a sanded back plaster finish that offers a subtle textured effect Concealed drawer pulls behind brick style panels Base features protective floor glides