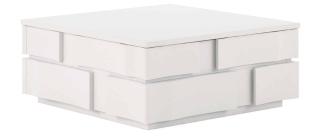

## PORTICO SQUARE COCKTAIL TABLE

SKU: 323301-3317

Modern architecture enters the living room with this striking cocktail table, evoking the strength and solidity of an overlapping brick structure. Finished in a subtly textured white plaster, the exterior delivers a sense of fresh minimalism that complements the sleek style of this modern collection. Two large drawers offer plenty of hidden storage space for all your living and entertaining essentials.

Dimensions in Centimeters:  $w-101.6 \times d-101.6 \times h-43.18$ Dimensions in Inches:  $w-40 \times d-40 \times h-17$ 

**Features:** Style: Contemporary-Modern Finish(es): Stucco White Material(s): Parawood Solids, Resin Two drawers for storage (Top Drawer: 34.5-in W x 14.8-in D x 4.3-in H; Bottom Drawer: 34.5-in W x 14.8-in D x 5.4-in H) Dovetail drawer construction with side-mount metal drawer glides Curved, brick style panels feature a sanded back plaster finish that offers a subtle textured effect Concealed drawer pulls behind brick style panels Base features protective floor glides