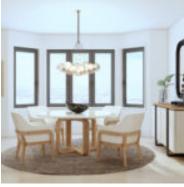

## PORTICO ROUND DINING TABLE

**SKU:** 323225-3351

Gather around this circular dining table and experience luxurious mixed materials with an organic modern twist. The open pedestal base features intersecting rounded squares with a slat design that showcases the beauty of natural wood grain. The round top allows this 60-in table to comfortably seat six.