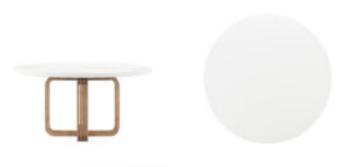

## PORTICO ROUND DINING TABLE

**SKU:** 323225-3351

Gather around this circular dining table and experience luxurious mixed materials with an organic modern twist. The open pedestal base features intersecting rounded squares with a slat design that showcases the beauty of natural wood grain. The round top allows this 60-in table to comfortably seat six.

**Features:** Style: Contemporary-Modern Finish(es): Sienna, White Plaster Material(s): Parawood Solids, Mindi Veneers White top features a sanded back plaster finish that offers a subtle textured effect Open pedestal base features slatted, curved supports Comfortably seats up to 6 chairs Base features protective floor glides