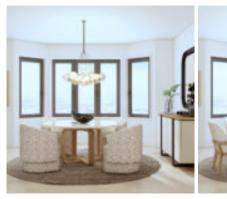

## PORTICO ROUND DINING TABLE

**SKU:** 323225-3351

Gather around this circular dining table and experience luxurious mixed materials with an organic modern twist. The open pedestal base features intersecting rounded squares with a slat design that showcases the beauty of natural wood grain. The round top allows this 60-in table to comfortably seat six.