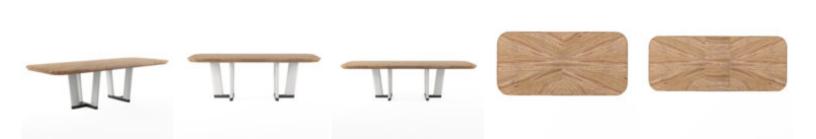

## PORTICO RECTANGULAR DINING TABLE

**SKU:** 323221-3351

A dual pedestal, two-tone base evokes the strength and beauty of architectural columns in this substantial 90-in dining table. The elegant beauty of natural wood grain in a radiating pattern provides a striking contrast that juxtaposes organic and modern style. A 20-in leaf extends the table to 110-in, comfortably seating eight.

**Features:** Style: Contemporary-Modern Finish(es): Sienna, White Plaster Material(s): Parawood Solids, Mindi Veneers, Resin, Metal Starburst patterned Mindi veneered top Dual pedestal base features three angular columns with a subtle textured finish Includes one (1) 20-in leaf that extends the table from 90-in to 110-in Comfortably seats 8 chairs Base features protective floor glides