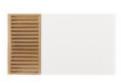

## PORTICO RECTANGULAR COCKTAIL TABLE

**SKU:** 323300-3351

Modern architecture enters the living room with this striking cocktail table, evoking the strength and solidity of an overlapping brick structure. Finished in a white plaster texture, the exterior delivers a sense of fresh minimalism that complements the sleek style of this modern collection. Two large drawers offer plenty of hidden storage space for all your living and entertaining essentials.

**Features:** Style: Contemporary-Modern Finish(es): Sienna, White Plaster Material(s): Parawood Solids, Mindi Veneers, Resin White portions feature a sanded back plaster finish that offers a subtle textured effect Wood portion features a slatted design finished in a warm, sienna finish with Mindi veneers Open design offers display storage (48-in W x 27-in D; Height Clearance: 12.75-in) Base features protective floor glides