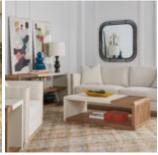

## PORTICO RECTANGULAR COCKTAIL TABLE

**SKU:** 323300-3351

Modern architecture enters the living room with this striking cocktail table, evoking the strength and solidity of an overlapping brick structure. Finished in a white plaster texture, the exterior delivers a sense of fresh minimalism that complements the sleek style of this modern collection. Two large drawers offer plenty of hidden storage space for all your living and entertaining essentials.

**Features:** Style: Contemporary-Modern Finish(es): Sienna, White Plaster Material(s): Parawood Solids, Mindi Veneers, Resin White portions feature a sanded back plaster finish that offers a subtle textured effect Wood portion features a slatted design finished in a warm, sienna finish with Mindi veneers Open design offers display storage (48-in W x 27-in D; Height Clearance: 12.75-in) Base features protective floor glides