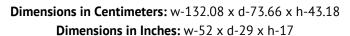

## PORTICO RECTANGULAR COCKTAIL TABLE

**SKU:** 323300-3351

Modern architecture enters the living room with this striking cocktail table, evoking the strength and solidity of an overlapping brick structure. Finished in a white plaster texture, the exterior delivers a sense of fresh minimalism that complements the sleek style of this modern collection. Two large drawers offer plenty of hidden storage space for all your living and entertaining essentials.

**Features:** Style: Contemporary-Modern Finish(es): Sienna, White Plaster Material(s): Parawood Solids, Mindi Veneers, Resin White portions feature a sanded back plaster finish that offers a subtle textured effect Wood portion features a slatted design finished in a warm, sienna finish with Mindi veneers Open design offers display storage (48-in W x 27-in D; Height Clearance: 12.75-in) Base features protective floor glides