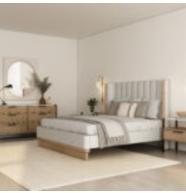

## PORTICO QUEEN UPHOLSTERED SHELTER BED

SKU: 323135-3335

This chic and contemporary shelter bed is a dream come true, combining luxurious vertical channeling with the natural beauty of an exposed wood frame. Comfort and style combine in an aesthetic that celebrates the best of both, providing a perfect complement to the minimalist grace of this collection.

Dimensions in Centimeters:  $w-170.82 \times d-231.65 \times h-152.4$ Dimensions in Inches:  $w-67.25 \times d-91.2 \times h-60$ 

Features: Style: Contemporary-Modern Finish(es): Sienna Material(s): Parawood Solids, Foam, Fabric Upholstered panels feature a textural, 100% polyester fabric in an cream colorway Headboard and footboard feature exposed wood accents in a Sienna finish Headboard features curved ends and finely tailored vertical channeling Boxspring required (Height from floor to top of slats: 10.875-in) Under bed