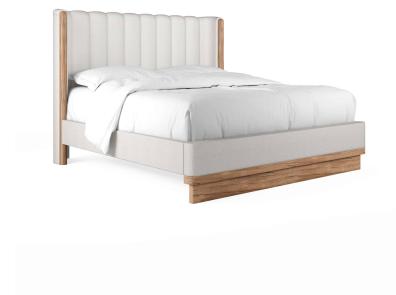

## PORTICO QUEEN UPHOLSTERED SHELTER BED

SKU: 323135-3335

This chic and contemporary shelter bed is a dream come true, combining luxurious vertical channeling with the natural beauty of an exposed wood frame. Comfort and style combine in an aesthetic that celebrates the best of both, providing a perfect complement to the minimalist grace of this collection.

Dimensions in Centimeters:  $w-170.82 \times d-231.65 \times h-152.4$ Dimensions in Inches:  $w-67.25 \times d-91.2 \times h-60$ 

Features: Style: Contemporary-Modern Finish(es): Sienna Material(s): Parawood Solids, Foam, Fabric Upholstered panels feature a textural, 100% polyester fabric in an cream colorway Headboard and footboard feature exposed wood accents in a Sienna finish Headboard features curved ends and finely tailored vertical channeling Boxspring required (Height from floor to top of slats: 10.875-in) Under bed