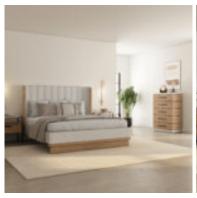

## PORTICO QUEEN UPHOLSTERED SHELTER BED

SKU: 323135-3335

This chic and contemporary shelter bed is a dream come true, combining luxurious vertical channeling with the natural beauty of an exposed wood frame. Comfort and style combine in an aesthetic that celebrates the best of both, providing a perfect complement to the minimalist grace of this collection.

Dimensions in Centimeters:  $w-170.82 \times d-231.65 \times h-152.4$ Dimensions in Inches:  $w-67.25 \times d-91.2 \times h-60$ 

Features: Style: Contemporary-Modern Finish(es): Sienna Material(s): Parawood Solids, Foam, Fabric Upholstered panels feature a textural, 100% polyester fabric in an cream colorway Headboard and footboard feature exposed wood accents in a Sienna finish Headboard features curved ends and finely tailored vertical channeling Boxspring required (Height from floor to top of slats: 10.875-in) Under bed