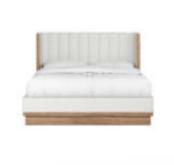

## PORTICO QUEEN UPHOLSTERED SHELTER BED

SKU: 323135-3335

This chic and contemporary shelter bed is a dream come true, combining luxurious vertical channeling with the natural beauty of an exposed wood frame. Comfort and style combine in an aesthetic that celebrates the best of both, providing a perfect complement to the minimalist grace of this collection.

Dimensions in Centimeters:  $w-170.82 \times d-231.65 \times h-152.4$ Dimensions in Inches:  $w-67.25 \times d-91.2 \times h-60$ 

Features: Style: Contemporary-Modern Finish(es): Sienna Material(s): Parawood Solids, Foam, Fabric Upholstered panels feature a textural, 100% polyester fabric in an cream colorway Headboard and footboard feature exposed wood accents in a Sienna finish Headboard features curved ends and finely tailored vertical channeling Boxspring required (Height from floor to top of slats: 10.875-in) Under bed