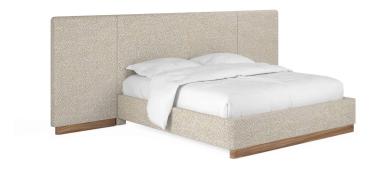

## PORTICO QUEEN UPHOLSTERED BED WITH END PANEL

**SKU:** 323125-3335W-1

Wide open design possibilities await with this extra-long 153.5" W headboard, sure to be the statement piece of any bedroom. The generously proportioned frame is constructed of sleek upholstered panels that evoke the massive feeling of contemporary architecture. The subtle accent of a wooden footboard base adds a hint of contrast to this strikingly modern bed.

Dimensions in Centimeters: w-348.62 x d-229.11 x h-35.56
Dimensions in Inches: w-137.25 x d-90.2 x h-14
Features: Style: Contemporary-Modern Finish(es): Sienna
Material(s): Parawood Solids, Foam, Fabric Fully upholstered headboard, footboard, end panels, and side rails Chunky, textural 100% polyester fabric upholstery in a beige colorway Boxspring required (Height from floor to top of slats: -in) Sienna finished wood base on footboard and end panels Removeable end panels measure at 35-in W (each) and attach to back of headboard) Under bed clearance: 4-in