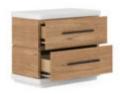

## **PORTICO NIGHTSTAND**

SKU: 323140-3351

The contemporary lines of this artistic collection inspired this chic two-tone nightstand, combining a sleek white top and plinth base with the warmth of natural wood grain and oversized horizontal drawer pulls. Two drawers provide plenty of space for essential accessories, as well as a USB port for easy charging of personal devices.

**Dimensions in Centimeters:** w-81.28 x d-45.72 x h-71.12 **Dimensions in Inches:** w-32 x d-18 x h-28

**Features:** Style: Contemporary-Modern Finish(es): Sienna, White Plaster Material(s): Parawood Solids, Mindi Veneers Two (2) drawers for storage (Top: 26.87-in W x 16.56-in D x 8.81-in H; Bottom: 26.87-in W x 16.56-in D x 9.38-in H) Dovetail drawer construction with side-mount metal drawer glides Two (2) USB ports on back side of case White top and base feature a sanded back plaster finish that offers a subtle textured effect Oversized wood hardware in a matte black finish Inset plinth style base