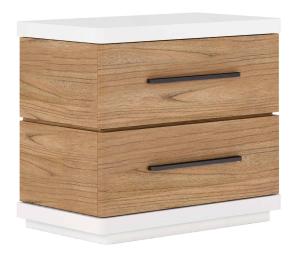

## **PORTICO NIGHTSTAND**

SKU: 323140-3351

The contemporary lines of this artistic collection inspired this chic two-tone nightstand, combining a sleek white top and plinth base with the warmth of natural wood grain and oversized horizontal drawer pulls. Two drawers provide plenty of space for essential accessories, as well as a USB port for easy charging of personal devices.

**Dimensions in Centimeters:** w-81.28 x d-45.72 x h-71.12 **Dimensions in Inches:** w-32 x d-18 x h-28

**Features:** Style: Contemporary-Modern Finish(es): Sienna, White Plaster Material(s): Parawood Solids, Mindi Veneers Two (2) drawers for storage (Top: 26.87-in W x 16.56-in D x 8.81-in H; Bottom: 26.87-in W x 16.56-in D x 9.38-in H) Dovetail drawer construction with side-mount metal drawer glides Two (2) USB ports on back side of case White top and base feature a sanded back plaster finish that offers a subtle textured effect Oversized wood hardware in a matte black finish Inset plinth style base