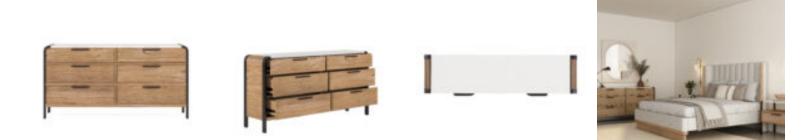

## PORTICO METAL LEG DRESSER

SKU: 323131-3351

High contrast minimalism meets luxurious mixed materials in this collection, inspired by the bold confidence of contemporary art and fashion. This six drawer dresser features a two-tone look combining a white top and beautifully grained wood with chic curves and overscale horizontal pulls in matte black. The lower drawers are lined in aromatic cedar, providing a storage piece that effortlessly combines form and function.

Dimensions in Centimeters: w-172.72 x d-45.72 x h-91.44 Dimensions in Inches: w-68 x d-18 x h-36.25 Features: Style: Contemporary-Modern Finish(es): Sienna, White Plaster Material(s): Parawood Solids, Mindi Veneers, Steel Six drawers for storage Dovetail drawer construction with side-mount metal drawer glides Bottom drawers feature cedar lining White top and base feature a sanded back plaster finish that offers a subtle textured effect Oversized wood hardware in a matte black finish Curved metal legs feature a matte black finish