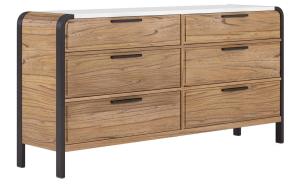

## PORTICO METAL LEG DRESSER

SKU: 323131-3351

High contrast minimalism meets luxurious mixed materials in this collection, inspired by the bold confidence of contemporary art and fashion. This six drawer dresser features a two-tone look combining a white top and beautifully grained wood with chic curves and overscale horizontal pulls in matte black. The lower drawers are lined in aromatic cedar, providing a storage piece that effortlessly combines form and function.

Dimensions in Centimeters: w-172.72 x d-45.72 x h-91.44 Dimensions in Inches: w-68 x d-18 x h-36.25 Features: Style: Contemporary-Modern Finish(es): Sienna, White Plaster Material(s): Parawood Solids, Mindi Veneers, Steel Six drawers for storage Dovetail drawer construction with side-mount metal drawer glides Bottom drawers feature cedar lining White top and base feature a sanded back plaster finish that offers a subtle textured effect Oversized wood hardware in a matte black finish Curved metal legs feature a matte black finish