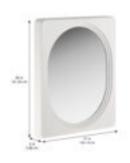

## **PORTICO LANDSCAPE MIRROR**

SKU: 323120-3317

Gaze into this sleek mirror and let its intriguing layered edges pull you in further. The modern square resin frame is finished in white and softened by subtly rounded edges surrounding oval glass. Whether hung on the wall or mounted on a dresser, this mirror is sure to reflect well on its surroundings.

**Dimensions in Centimeters:** w-104.14 x d-5.08 x h-121.92 **Dimensions in Inches:** w-41 x d-2 x h-48

Features: Style: Contemporary-Modern Finish(es): White Plaster Material(s): Parawood Solids, Resin, Glass Curved corner rectangular frame features a sanded back plaster finish that offers a subtle textured effect Can be wall-hung or attaches to dresser with included supports Can be hung vertically or horizontally with included D-rings