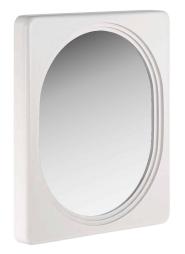

## **PORTICO LANDSCAPE MIRROR**

SKU: 323120-3317

Gaze into this sleek mirror and let its intriguing layered edges pull you in further. The modern square resin frame is finished in white and softened by subtly rounded edges surrounding oval glass. Whether hung on the wall or mounted on a dresser, this mirror is sure to reflect well on its surroundings.

**Dimensions in Centimeters:** w-104.14 x d-5.08 x h-121.92 **Dimensions in Inches:** w-41 x d-2 x h-48

Features: Style: Contemporary-Modern Finish(es): White Plaster Material(s): Parawood Solids, Resin, Glass Curved corner rectangular frame features a sanded back plaster finish that offers a subtle textured effect Can be wall-hung or attaches to dresser with included supports Can be hung vertically or horizontally with included D-rings