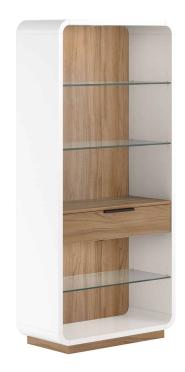

## **PORTICO ETAGERE**

SKU: 323401-3351

Every room deserves a work of art. This versatile 76" etagere features a sleek white exterior with rounded corners, enclosing the beauty of a wood grain background like a contemporary gallery frame. Inside are three adjustable glass shelves, a fixed wood shelf atop an elegant drawer, and three-way touch lighting. A signature element of the Portico collection, a plinth base, presents this piece as the work of modern art it truly is.

Dimensions in Centimeters: w-91.44 x d-40.64 x h-193.04 Dimensions in Inches: w-36 x d-16 x h-76

**Features:** Style: Contemporary-Modern Finish(es): Sienna, White Plaster Material(s): Parawood Solids, Mindi Veneers, Resin, Glass Three (3) adjustable glass shelves (33.3-in W x 15.4-in D) One (1) stationary wood shelf (33.3-in W x 15.4-in D) One (1) drawer for storage (30.1-in W x 13-in D x 3.9-in H) Two (2) three-way touch dimmer lights White exterior features a sanded back plaster finish that offers a subtle textured effect Plinth style base