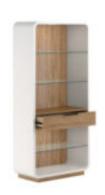

## **PORTICO ETAGERE**

SKU: 323401-3351

Every room deserves a work of art. This versatile 76" etagere features a sleek white exterior with rounded corners, enclosing the beauty of a wood grain background like a contemporary gallery frame. Inside are three adjustable glass shelves, a fixed wood shelf atop an elegant drawer, and three-way touch lighting. A signature element of the Portico collection, a plinth base, presents this piece as the work of modern art it truly is.

Dimensions in Centimeters: w-91.44 x d-40.64 x h-193.04 Dimensions in Inches: w-36 x d-16 x h-76

**Features:** Style: Contemporary-Modern Finish(es): Sienna, White Plaster Material(s): Parawood Solids, Mindi Veneers, Resin, Glass Three (3) adjustable glass shelves (33.3-in W x 15.4-in D) One (1) stationary wood shelf (33.3-in W x 15.4-in D) One (1) drawer for storage (30.1-in W x 13-in D x 3.9-in H) Two (2) three-way touch dimmer lights White exterior features a sanded back plaster finish that offers a subtle textured effect Plinth style base