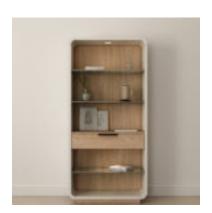

## **PORTICO ETAGERE**

SKU: 323401-3351

Every room deserves a work of art. This versatile 76" etagere features a sleek white exterior with rounded corners, enclosing the beauty of a wood grain background like a contemporary gallery frame. Inside are three adjustable glass shelves, a fixed wood shelf atop an elegant drawer, and three-way touch lighting. A signature element of the Portico collection, a plinth base, presents this piece as the work of modern art it truly is.

Dimensions in Centimeters: w-91.44 x d-40.64 x h-193.04 Dimensions in Inches: w-36 x d-16 x h-76

**Features:** Style: Contemporary-Modern Finish(es): Sienna, White Plaster Material(s): Parawood Solids, Mindi Veneers, Resin, Glass Three (3) adjustable glass shelves (33.3-in W x 15.4-in D) One (1) stationary wood shelf (33.3-in W x 15.4-in D) One (1) drawer for storage (30.1-in W x 13-in D x 3.9-in H) Two (2) three-way touch dimmer lights White exterior features a sanded back plaster finish that offers a subtle textured effect Plinth style base