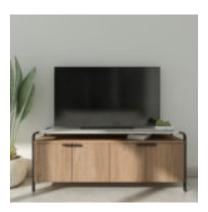

## PORTICO ENTERTAINMENT CONSOLE

**SKU:** 323423-3351

The art of entertainment has never felt so effortless. This attractive two-tone console features a sleek white top and lower compartment featuring natural wood grain finished in warm acacia brown. Four doors reveal adjustable shelves, with convenient wire management cutouts for electronic devices and plenty of storage for all your living room entertainment essentials.

**Dimensions in Centimeters:** w-183.52 x d-45.72 x h-71.76 **Dimensions in Inches:** w-72.25 x d-18 x h-28.25

**Features:** Style: Contemporary-Modern Finish(es): Sienna, White Plaster Material(s): Parawood Solids, Mindi Veneers, Resin, Steel White top features a sanded back plaster finish that offers a subtle textured effect Partially divided open shelf below top (Height Clearance: 3.375-in) Four (4) doors with soft-close hinges Four (4) adjustable shelves (33.8-in W x 16.6-in D) Wire management cutouts on back side of case Curved metal legs feature a matte black finish