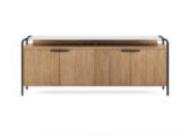

## PORTICO ENTERTAINMENT CONSOLE

**SKU:** 323423-3351

The art of entertainment has never felt so effortless. This attractive two-tone console features a sleek white top and lower compartment featuring natural wood grain finished in warm acacia brown. Four doors reveal adjustable shelves, with convenient wire management cutouts for electronic devices and plenty of storage for all your living room entertainment essentials.

**Dimensions in Centimeters:** w-183.52 x d-45.72 x h-71.76 **Dimensions in Inches:** w-72.25 x d-18 x h-28.25

**Features:** Style: Contemporary-Modern Finish(es): Sienna, White Plaster Material(s): Parawood Solids, Mindi Veneers, Resin, Steel White top features a sanded back plaster finish that offers a subtle textured effect Partially divided open shelf below top (Height Clearance: 3.375-in) Four (4) doors with soft-close hinges Four (4) adjustable shelves (33.8-in W x 16.6-in D) Wire management cutouts on back side of case Curved metal legs feature a matte black finish