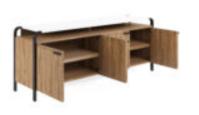

## PORTICO ENTERTAINMENT CONSOLE

**SKU:** 323423-3351

The art of entertainment has never felt so effortless. This attractive two-tone console features a sleek white top and lower compartment featuring natural wood grain finished in warm acacia brown. Four doors reveal adjustable shelves, with convenient wire management cutouts for electronic devices and plenty of storage for all your living room entertainment essentials.

**Dimensions in Centimeters:** w-183.52 x d-45.72 x h-71.76 **Dimensions in Inches:** w-72.25 x d-18 x h-28.25

**Features:** Style: Contemporary-Modern Finish(es): Sienna, White Plaster Material(s): Parawood Solids, Mindi Veneers, Resin, Steel White top features a sanded back plaster finish that offers a subtle textured effect Partially divided open shelf below top (Height Clearance: 3.375-in) Four (4) doors with soft-close hinges Four (4) adjustable shelves (33.8-in W x 16.6-in D) Wire management cutouts on back side of case Curved metal legs feature a matte black finish