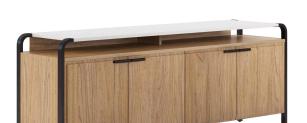

## PORTICO ENTERTAINMENT CONSOLE

**SKU:** 323423-3351

The art of entertainment has never felt so effortless. This attractive two-tone console features a sleek white top and lower compartment featuring natural wood grain finished in warm acacia brown. Four doors reveal adjustable shelves, with convenient wire management cutouts for electronic devices and plenty of storage for all your living room entertainment essentials.

**Dimensions in Centimeters:** w-183.52 x d-45.72 x h-71.76 **Dimensions in Inches:** w-72.25 x d-18 x h-28.25

**Features:** Style: Contemporary-Modern Finish(es): Sienna, White Plaster Material(s): Parawood Solids, Mindi Veneers, Resin, Steel White top features a sanded back plaster finish that offers a subtle textured effect Partially divided open shelf below top (Height Clearance: 3.375-in) Four (4) doors with soft-close hinges Four (4) adjustable shelves (33.8-in W x 16.6-in D) Wire management cutouts on back side of case Curved metal legs feature a matte black finish