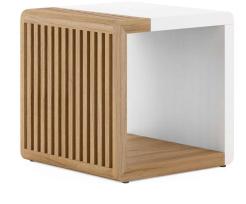

## **PORTICO END TABLE**

**SKU:** 323303-3351

Serene white cast resin meets the warmth and texture of natural wood grain in this modern end table. Featuring a vertical slat design, the wooden half adds a note of texture to this otherwise minimalist design. The open design creates a sense of lightness to this bold piece.

**Dimensions in Centimeters:** w-60.96 x d-60.2 x h-60.96 **Dimensions in Inches:** w-24 x d-23.75 x h-24

**Features:** Style: Contemporary-Modern Finish(es): Sienna, White Plaster Material(s): Parawood Solids, Mindi Veneers, Resin White portion features a sanded back plaster finish that offers a subtle textured effect Wood portion features a slatted design finished in a warm, sienna finish with Mindi veneers Open design offers display storage (20-in W x 23.75-in D; Height Clearance: 19-in) Base features