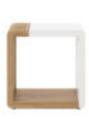

## **PORTICO END TABLE**

**SKU:** 323303-3351

Serene white cast resin meets the warmth and texture of natural wood grain in this modern end table. Featuring a vertical slat design, the wooden half adds a note of texture to this otherwise minimalist design. The open design creates a sense of lightness to this bold piece.

**Dimensions in Centimeters:** w-60.96 x d-60.2 x h-60.96 **Dimensions in Inches:** w-24 x d-23.75 x h-24

**Features:** Style: Contemporary-Modern Finish(es): Sienna, White Plaster Material(s): Parawood Solids, Mindi Veneers, Resin White portion features a sanded back plaster finish that offers a subtle textured effect Wood portion features a slatted design finished in a warm, sienna finish with Mindi veneers Open design offers display storage (20-in W x 23.75-in D; Height Clearance: 19-in) Base features