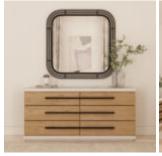

## **PORTICO DRESSER**

**SKU:** 323130-3351

Structure and symmetry define the architecturally inspired Portico collection, exemplified by this dresser. The sleek white top and plinth base add a light touch, surrounding the textural beauty of warm, sienna wood finish. Six large drawers provide plenty of storage space for a fashion-forward wardrobe, unified by overscale horizontal matte black pulls in this eye-catching piece.

**Dimensions in Centimeters:** w-172.72 x d-45.72 x h-85.73 **Dimensions in Inches:** w-68 x d-18 x h-34

Features: Style: Contemporary-Modern Finish(es): Sienna, White Plaster Material(s): Parawood Solids, Mindi Veneers Six drawers for storage Dovetail drawer construction with side-mount metal drawer glides Bottom drawers feature cedar lining White top and base feature a sanded back plaster finish that offers a subtle textured effect Oversized wood hardware in a matte black finish Inset plinth style base