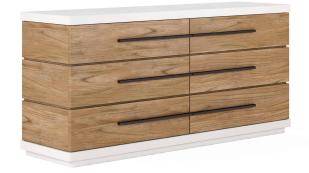

## **PORTICO DRESSER**

**SKU:** 323130-3351

Structure and symmetry define the architecturally inspired Portico collection, exemplified by this dresser. The sleek white top and plinth base add a light touch, surrounding the textural beauty of warm, sienna wood finish. Six large drawers provide plenty of storage space for a fashion-forward wardrobe, unified by overscale horizontal matte black pulls in this eye-catching piece.

**Dimensions in Centimeters:** w-172.72 x d-45.72 x h-85.73 **Dimensions in Inches:** w-68 x d-18 x h-34

Features: Style: Contemporary-Modern Finish(es): Sienna, White Plaster Material(s): Parawood Solids, Mindi Veneers Six drawers for storage Dovetail drawer construction with side-mount metal drawer glides Bottom drawers feature cedar lining White top and base feature a sanded back plaster finish that offers a subtle textured effect Oversized wood hardware in a matte black finish Inset plinth style base