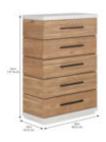

## **PORTICO DRAWER CHEST**

**SKU:** 323150-3351

Inspired by a mix of abstract minimalism and organic modern warmth, this five drawer chest delivers a chic aesthetic that elevates getting dressed to an artful experience. Its sleek modern lines are perfectly complemented by a clean white finish, natural wood grain, and a hint of contrast from the oversized matte black drawer pulls, with the bottom drawer lined in aromatic cedar.

Dimensions in Centimeters: w-96.52 x d-45.72 x h-137.16 Dimensions in Inches: w-38 x d-18 x h-54

Features: Style: Contemporary-Modern Finish(es): Sienna, White Plaster Material(s): Parawood Solids, Mindi Veneers Five (5) drawers for storage (Top two: 32.88-in W x 13.56-in D x 8-in H; Bottom three: 32.88-in W x 13.56-in D x 8.8-in H) Dovetail drawer construction with side-mount metal drawer glides Bottom drawers feature cedar lining White top and base feature a sanded back plaster finish that offers a subtle textured effect Oversized wood hardware in a matte black finish Inset plinth style base