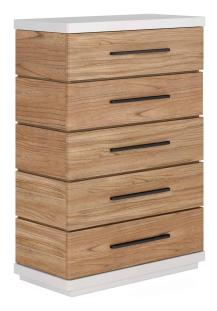

## **PORTICO DRAWER CHEST**

**SKU:** 323150-3351

Inspired by a mix of abstract minimalism and organic modern warmth, this five drawer chest delivers a chic aesthetic that elevates getting dressed to an artful experience. Its sleek modern lines are perfectly complemented by a clean white finish, natural wood grain, and a hint of contrast from the oversized matte black drawer pulls, with the bottom drawer lined in aromatic cedar.

Dimensions in Centimeters: w-96.52 x d-45.72 x h-137.16 Dimensions in Inches: w-38 x d-18 x h-54

Features: Style: Contemporary-Modern Finish(es): Sienna, White Plaster Material(s): Parawood Solids, Mindi Veneers Five (5) drawers for storage (Top two: 32.88-in W x 13.56-in D x 8-in H; Bottom three: 32.88-in W x 13.56-in D x 8.8-in H) Dovetail drawer construction with side-mount metal drawer glides Bottom drawers feature cedar lining White top and base feature a sanded back plaster finish that offers a subtle textured effect Oversized wood hardware in a matte black finish Inset plinth style base