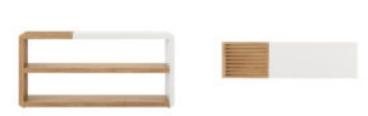

## **PORTICO CONSOLE TABLE**

**SKU:** 323307-3351

Opposites attract. This eye-catching console is the perfect union of contemporary cast resin with the natural warmth and texture of slatted wood, all in an angular, open frame that celebrates modern minimalism. A lower shelf provides additional space for baskets, bins, or other decorative accessories. This versatile piece is a stylish addition to an entryway, living room, or bedroom.

Dimensions in Centimeters: w-162.56 x d-42.42 x h-76.2 Dimensions in Inches: w-64 x d-16.75 x h-30

**Features:** Style: Contemporary-Modern Finish(es): Sienna, White Plaster Material(s): Parawood Solids, Mindi Veneers, Resin White portions feature a sanded back plaster finish that offers a subtle textured effect Wood portion features a slatted design finished in a warm, sienna finish with Mindi veneers Open design offers two (2) shelves for display storage (60-in W x 16.75-in D; Height Clearance: 11.8) Base features protective floor glides