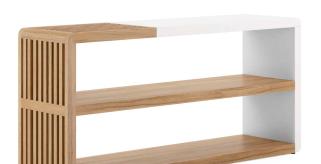

## **PORTICO CONSOLE TABLE**

**SKU:** 323307-3351

Opposites attract. This eye-catching console is the perfect union of contemporary cast resin with the natural warmth and texture of slatted wood, all in an angular, open frame that celebrates modern minimalism. A lower shelf provides additional space for baskets, bins, or other decorative accessories. This versatile piece is a stylish addition to an entryway, living room, or bedroom.

Dimensions in Centimeters: w-162.56 x d-42.42 x h-76.2 Dimensions in Inches: w-64 x d-16.75 x h-30

**Features:** Style: Contemporary-Modern Finish(es): Sienna, White Plaster Material(s): Parawood Solids, Mindi Veneers, Resin White portions feature a sanded back plaster finish that offers a subtle textured effect Wood portion features a slatted design finished in a warm, sienna finish with Mindi veneers Open design offers two (2) shelves for display storage (60-in W x 16.75-in D; Height Clearance: 11.8) Base features protective floor glides