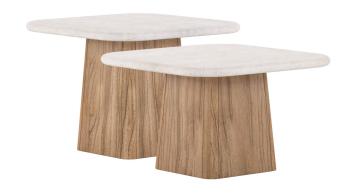

## **PORTICO BUNCHING TABLES**

**SKU:** 323316-3335

Designed to look stylish when paired or apart, this duo is sure to be the centerpiece of any sitting area. Angular wooden columns support luxurious stone tops, a perfect blend of the natural world and contemporary style. The bunching tables can be combined with the Portico Accent Table to form a matching trio of varying sizes.

**Dimensions in Centimeters:** w-60.96 x d-60.96 x h-45.72 **Dimensions in Inches:** w-24 x d-24 x h-18

**Features:** Style: Contemporary-Modern Finish(es): Sienna Material(s): Parawood Solids, Mindi Veneers, Travertine Honed travertine stone tops Designed to stand alone or bunch together Can be bunched with Portico Accent Table Base features protective floor glides Tall Table: 24-in W x 24-in W x 18-in H; Short Table: 24-in W x 24-in W x 15-in H